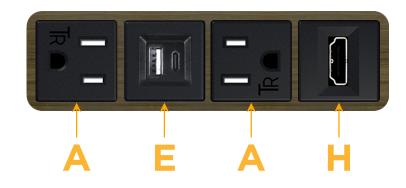

#### Module/Port Options:

- A Tamper Resistant AC Receptacle
- E USB-A & USB-C (20W)
- M Double USB-A (Fast Charging Ports 18W)
- H HDMI
- 6 CAT 6
- 12 RJ 12
- X Switched AC
- Y 3-Way Switch (Low Voltage)
- V USB-C (45W High Speed Charging Port)
- S USB-C (25W High Speed Charging Port)
- R Switched AC (Rocker Switch)
- D Dimmer Switch