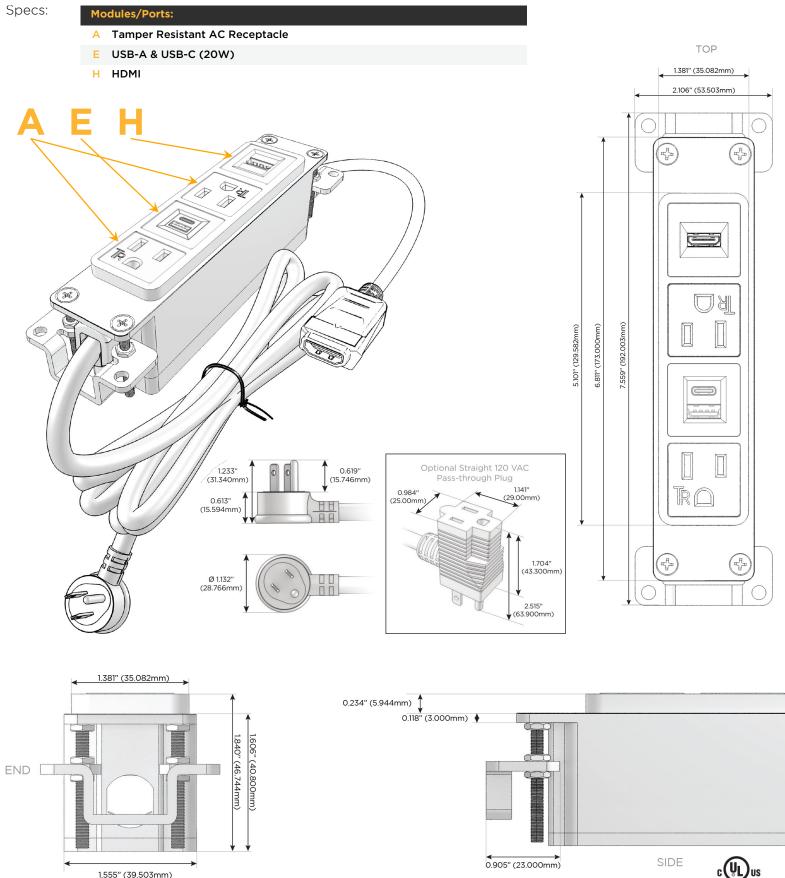

#### Module/Port Options:

- A Tamper Resistant AC Receptacle
- E USB-A & USB-C (20W)
- M Double USB-A (Fast Charging Ports 18W)
- H HDMI
- 6 CAT 6
- 12 RJ 12
- X Switched AC
- Y 3-Way Switch (Low Voltage)
- V USB-C (45W High Speed Charging Port)
- S USB-C (25W High Speed Charging Port)
- R Switched AC (Rocker Switch)
- D Dimmer Switch

#### Plug:

Supplied with Low Profile Flat 45° Angle 120 VAC Plug

Optional Standard Straight 120 VAC Plug

Optional Straight 120 VAC Pass-through Plug

- CLEAN, COMPACT DESIGN
- STREAMLINED
- LOW PROFILE
- SIDE-EXITING CORDS
- PLUG & PLAY
- 6' AC CORD & PLUG (FLAT PLUG STANDARD)
- CUSTOMIZABLE CONFIGURATIONS AND FINISHES
- UL LISTED FOR MOUNTING IN FURNITURE
- 15A