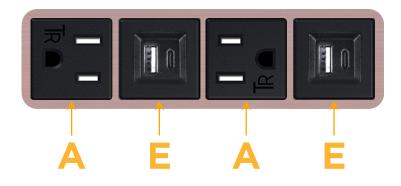

## Module/Port Options:

- A Tamper Resistant AC Receptacle
- E USB-A & USB-C (20W)
- M Double USB-A (Fast Charging Ports 18W)
- H HDMI
- 6 CAT 6
- 12 RJ 12
- X Switched AC
- Y 3-Way Switch (Low Voltage)
- V USB-C (45W High Speed Charging Port)
- S USB-C (25W High Speed Charging Port)
- R Switched AC (Rocker Switch)
- D Dimmer Switch