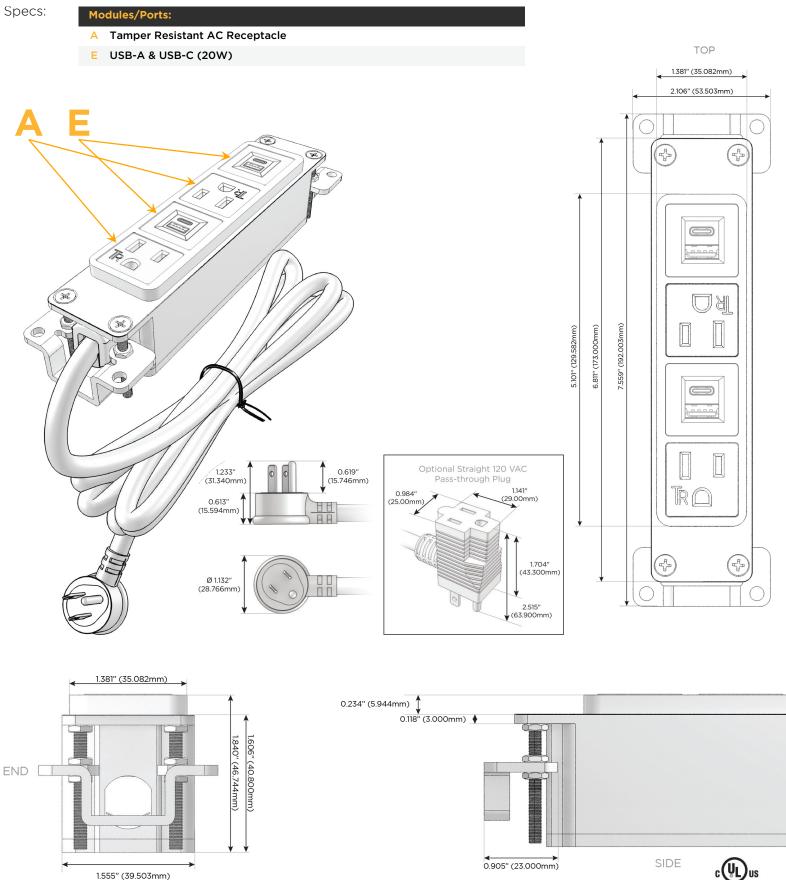

## Module/Port Options:

- A Tamper Resistant AC Receptacle
- E USB-A & USB-C (20W)
- M Double USB-A (Fast Charging Ports 18W)
- H HDMI
- 6 CAT 6
- 12 RJ 12
- X Switched AC
- Y 3-Way Switch (Low Voltage)
- V USB-C (45W High Speed Charging Port)
- S USB-C (25W High Speed Charging Port)
- R Switched AC (Rocker Switch)
- D Dimmer Switch

### Plug:

Supplied with Low Profile Flat 45° Angle 120 VAC Plug

Optional Standard Straight 120 VAC Plug

Optional Straight 120 VAC Pass-through Plug

- CLEAN, COMPACT DESIGN
- STREAMLINED
- LOW PROFILE
- SIDE-EXITING CORDS
- PLUG & PLAY
- 6' AC CORD & PLUG (FLAT PLUG STANDARD)
- CUSTOMIZABLE CONFIGURATIONS AND FINISHES
- UL LISTED FOR MOUNTING IN FURNITURE
- 15A