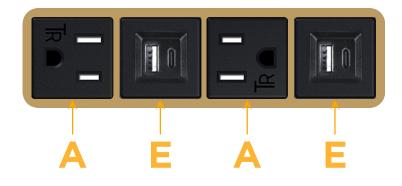

## Module/Port Options:

- A Tamper Resistant AC Receptacle
- E USB-A & USB-C (20W)
- M Double USB-A (Fast Charging Ports 18W)
- H HDMI
- 6 CAT 6
- 12 RJ 12
- X Switched AC
- Y 3-Way Switch (Low Voltage)
- V USB-C (45W High Speed Charging Port)
- S USB-C (25W High Speed Charging Port)
- R Switched AC (Rocker Switch)
- D Dimmer Switch