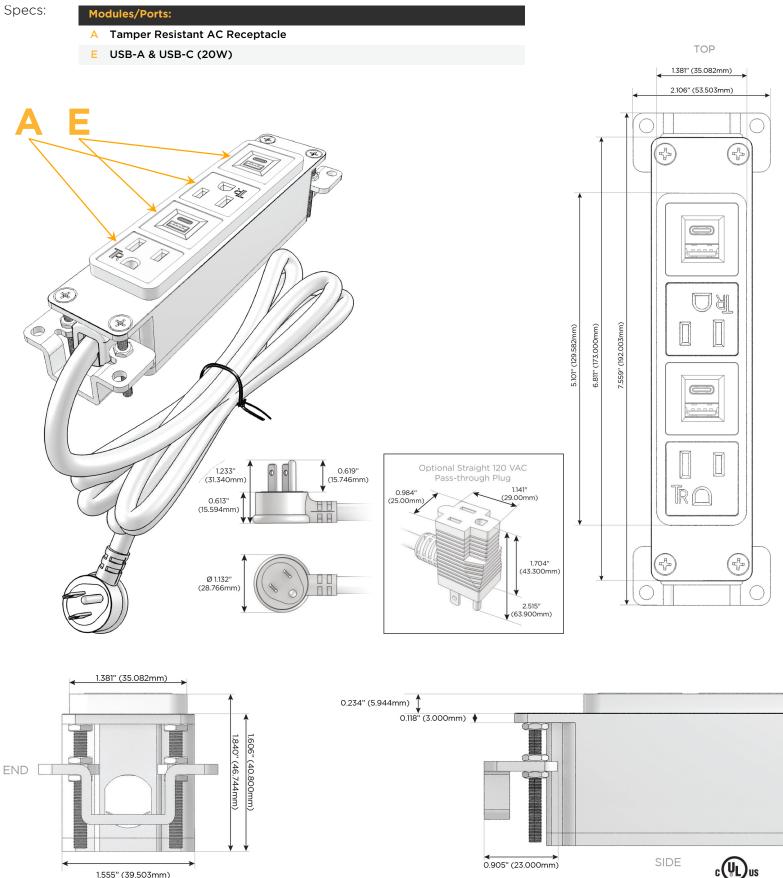

## Bezel Finish: STANDARD BRONZE (ABS)

Custom Finishes Available

M-POWER-4T-AEAE-BZAB

## Module/Port Options:

- A Tamper Resistant AC Receptacle
- E USB-A & USB-C (20W)
- M Double USB-A (Fast Charging Ports 18W)
- H HDMI
- 6 CAT 6
- 12 RJ 12
- X Switched AC
- Y 3-Way Switch (Low Voltage)
- V USB-C (45W High Speed Charging Port)
- S USB-C (25W High Speed Charging Port)
- R Switched AC (Rocker Switch)
- D Dimmer Switch

### Plug:

Supplied with Low Profile Flat 45° Angle 120 VAC Plug

**Optional Standard Straight 120 VAC Plug** 

Optional Straight 120 VAC Pass-through Plug

- CLEAN, COMPACT DESIGN
- STREAMLINED
- LOW PROFILE
- SIDE-EXITING CORDS
- PLUG & PLAY
- 6' AC CORD & PLUG (FLAT PLUG STANDARD)
- CUSTOMIZABLE CONFIGURATIONS AND FINISHES
- UL LISTED FOR MOUNTING IN FURNITURE
- 15A