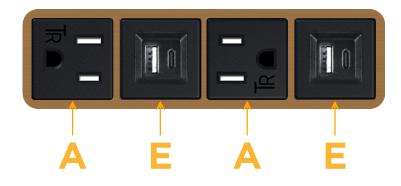

### Module/Port Options:

- A Tamper Resistant AC Receptacle
- E USB-A & USB-C (20W)
- M Double USB-A (Fast Charging Ports 18W)
- H HDMI
- 6 CAT 6
- 12 RJ 12
- X Switched AC
- Y 3-Way Switch (Low Voltage)
- V USB-C (45W High Speed Charging Port)
- S USB-C (25W High Speed Charging Port)
- R Switched AC (Rocker Switch)
- D Dimmer Switch