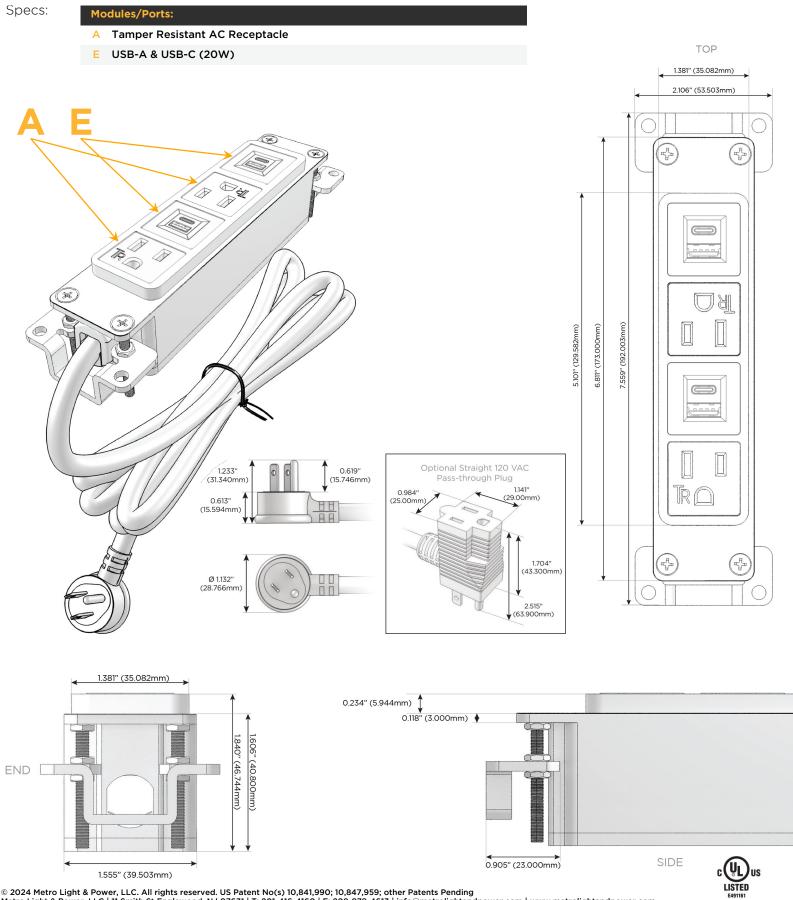

### Module/Port Options:

- A Tamper Resistant AC Receptacle
- E USB-A & USB-C (20W)
- M Double USB-A (Fast Charging Ports 18W)
- H HDMI
- 6 CAT 6
- 12 RJ 12
- X Switched AC
- Y 3-Way Switch (Low Voltage)
- V USB-C (45W High Speed Charging Port)
- S USB-C (25W High Speed Charging Port)
- R Switched AC (Rocker Switch)
- D Dimmer Switch

#### Plug:

Supplied with Low Profile Flat 45° Angle 120 VAC Plug

**Optional Standard Straight 120 VAC Plug** 

Optional Straight 120 VAC Pass-through Plug

- CLEAN, COMPACT DESIGN
- STREAMLINED
- LOW PROFILE
- SIDE-EXITING CORDS
- PLUG & PLAY
- 6' AC CORD & PLUG (FLAT PLUG STANDARD)
- CUSTOMIZABLE CONFIGURATIONS AND FINISHES
- UL LISTED FOR MOUNTING IN FURNITURE
- 15A