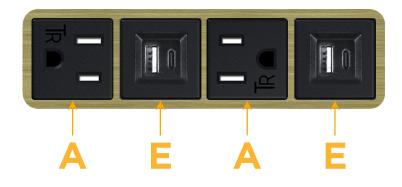

### Module/Port Options:

- A Tamper Resistant AC Receptacle
- E USB-A & USB-C (20W)
- M Double USB-A (Fast Charging Ports 18W)
- H HDMI
- 6 CAT 6
- 12 RJ 12
- X Switched AC
- Y 3-Way Switch (Low Voltage)
- V USB-C (45W High Speed Charging Port)
- S USB-C (25W High Speed Charging Port)
- R Switched AC (Rocker Switch)
- D Dimmer Switch