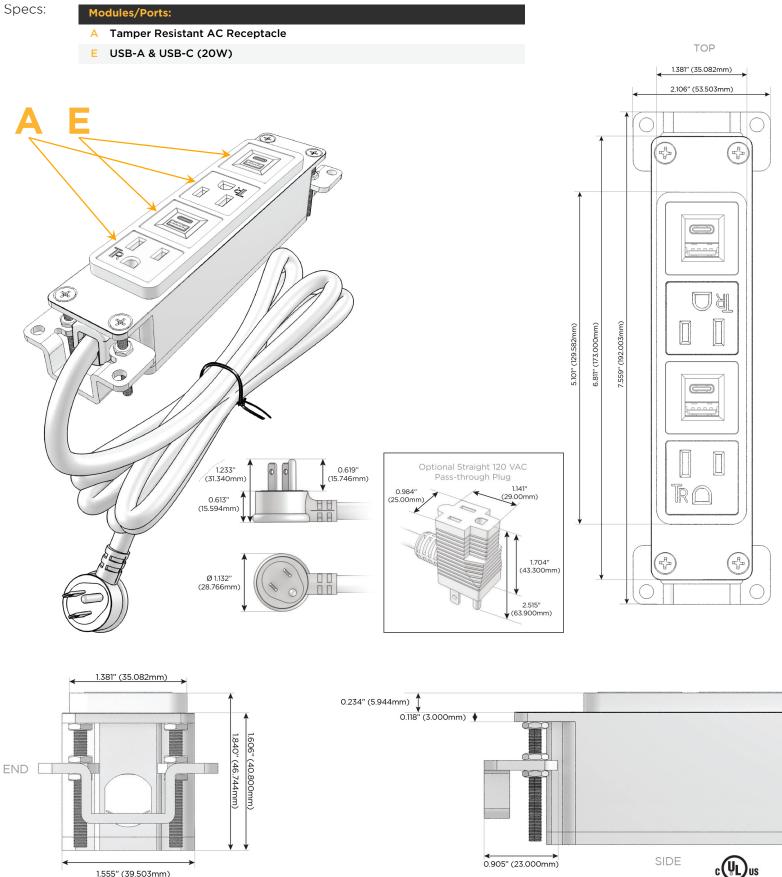

### Module/Port Options:

- A Tamper Resistant AC Receptacle
- E USB-A & USB-C (20W)
- M Double USB-A (Fast Charging Ports 18W)
- H HDMI
- 6 CAT 6
- 12 RJ 12
- X Switched AC
- Y 3-Way Switch (Low Voltage)
- V USB-C (45W High Speed Charging Port)
- S USB-C (25W High Speed Charging Port)
- R Switched AC (Rocker Switch)
- D Dimmer Switch

### Plug:

Supplied with Low Profile Flat 45° Angle 120 VAC Plug

**Optional Standard Straight 120 VAC Plug** 

Optional Straight 120 VAC Pass-through Plug

- CLEAN, COMPACT DESIGN
- STREAMLINED
- LOW PROFILE
- SIDE-EXITING CORDS
- PLUG & PLAY
- 6' AC CORD & PLUG (FLAT PLUG STANDARD)
- CUSTOMIZABLE CONFIGURATIONS AND FINISHES
- UL LISTED FOR MOUNTING IN FURNITURE
- 15A