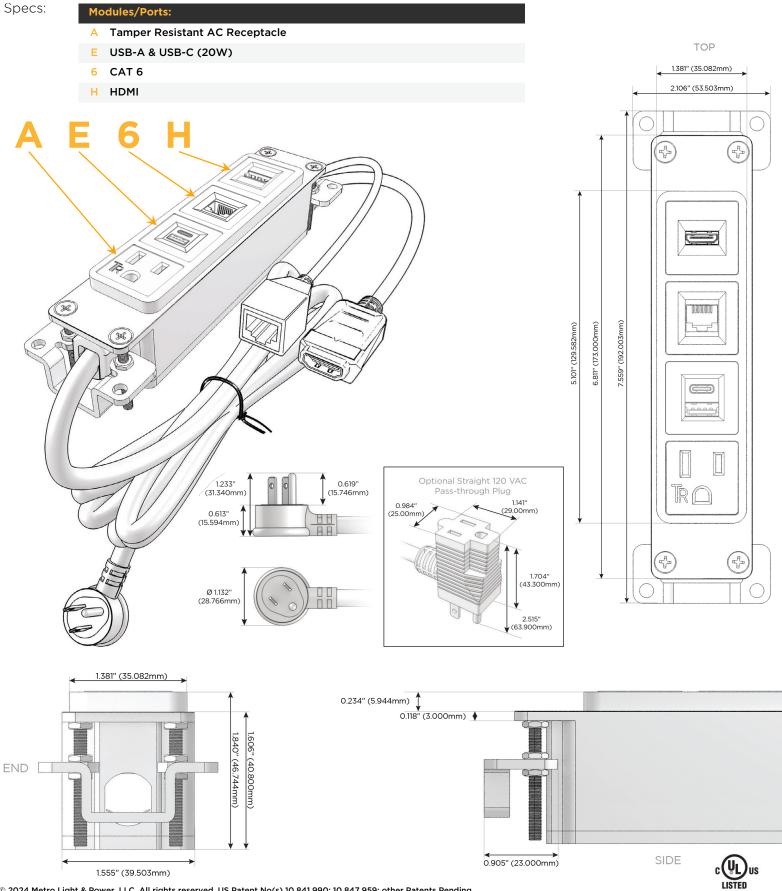

#### Module/Port Options:

- A Tamper Resistant AC Receptacle
- E USB-A & USB-C (20W)
- M Double USB-A (Fast Charging Ports 18W)
- H HDMI
- 6 CAT 6
- 12 RJ 12
- X Switched AC
- Y 3-Way Switch (Low Voltage)
- V USB-C (45W High Speed Charging Port)
- S USB-C (25W High Speed Charging Port)
- R Switched AC (Rocker Switch)
- D Dimmer Switch

#### Plug:

Supplied with Low Profile Flat 45° Angle 120 VAC Plug

Optional Standard Straight 120 VAC Plug

Optional Straight 120 VAC Pass-through Plug

- CLEAN, COMPACT DESIGN
- STREAMLINED
- LOW PROFILE
- SIDE-EXITING CORDS
- PLUG & PLAY
- 6' AC CORD & PLUG (FLAT PLUG STANDARD)
- CUSTOMIZABLE CONFIGURATIONS AND FINISHES
- UL LISTED FOR MOUNTING IN FURNITURE
- 15A