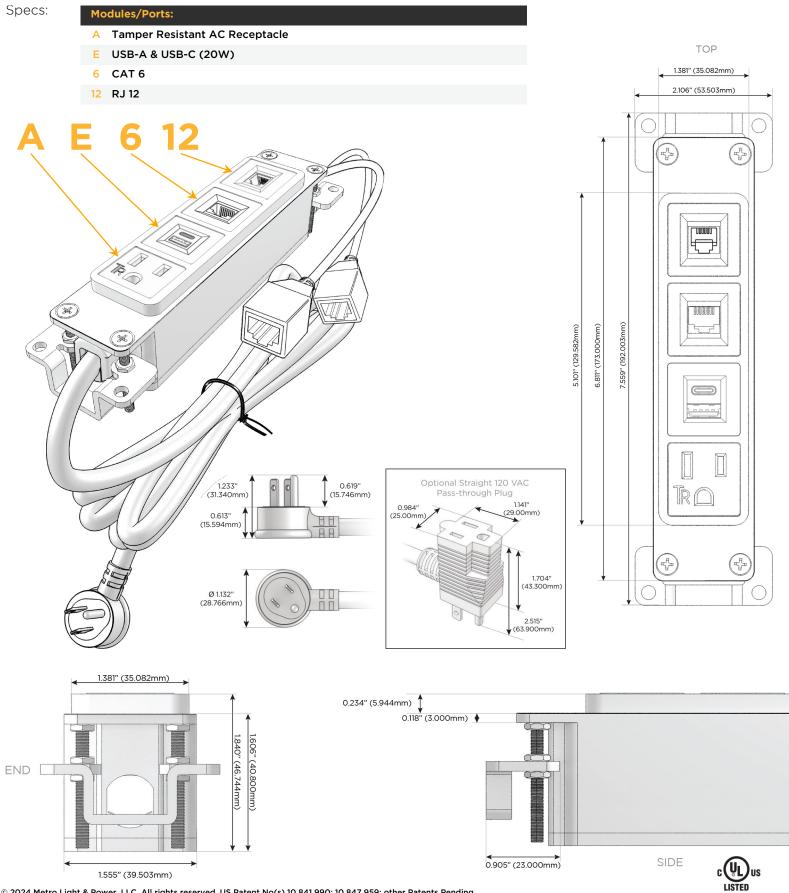

## Module/Port Options:

- A Tamper Resistant AC Receptacle
- E USB-A & USB-C (20W)
- M Double USB-A (Fast Charging Ports 18W)
- H HDMI
- 6 CAT 6
- 12 RJ 12
- X Switched AC
- Y 3-Way Switch (Low Voltage)
- V USB-C (45W High Speed Charging Port)
- S USB-C (25W High Speed Charging Port)
- R Switched AC (Rocker Switch)
- D Dimmer Switch

#### Plug:

Supplied with Low Profile Flat 45° Angle 120 VAC Plug

Optional Standard Straight 120 VAC Plug

Optional Straight 120 VAC Pass-through Plug

- CLEAN, COMPACT DESIGN
- STREAMLINED
- LOW PROFILE
- SIDE-EXITING CORDS
- PLUG & PLAY
- 6' AC CORD & PLUG (FLAT PLUG STANDARD)
- CUSTOMIZABLE CONFIGURATIONS AND FINISHES
- UL LISTED FOR MOUNTING IN FURNITURE
- 15A