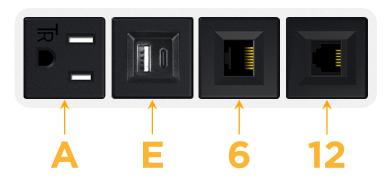

## Module/Port Options:

- A Tamper Resistant AC Receptacle
- E USB-A & USB-C (20W)
- M Double USB-A (Fast Charging Ports 18W)
- H HDMI
- 6 CAT 6
- 12 RJ 12
- X Switched AC
- Y 3-Way Switch (Low Voltage)
- V USB-C (45W High Speed Charging Port)
- S USB-C (25W High Speed Charging Port)
- R Switched AC (Rocker Switch)
- D Dimmer Switch