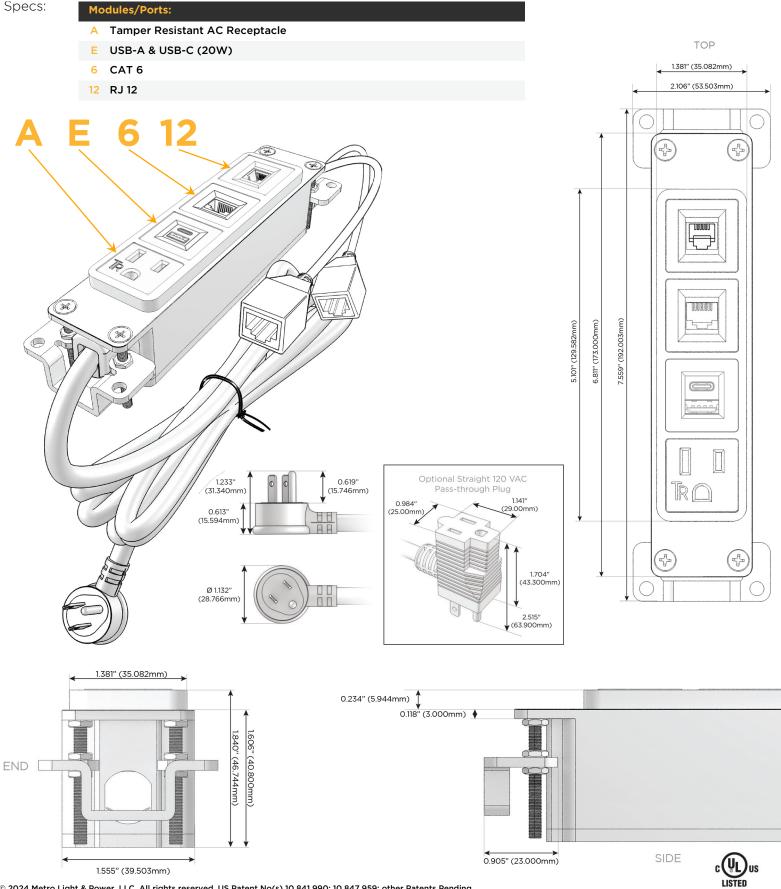

#### Module/Port Options:

- A Tamper Resistant AC Receptacle
- E USB-A & USB-C (20W)
- M Double USB-A (Fast Charging Ports 18W)
- H HDMI
- 6 CAT 6
- 12 RJ 12
- X Switched AC
- Y 3-Way Switch (Low Voltage)
- V USB-C (45W High Speed Charging Port)
- S USB-C (25W High Speed Charging Port)
- R Switched AC (Rocker Switch)
- D Dimmer Switch

#### Plug:

Supplied with Low Profile Flat 45° Angle 120 VAC Plug

Optional Standard Straight 120 VAC Plug

Optional Straight 120 VAC Pass-through Plug

- CLEAN, COMPACT DESIGN
- STREAMLINED
- LOW PROFILE
- SIDE-EXITING CORDS
- PLUG & PLAY
- 6' AC CORD & PLUG (FLAT PLUG STANDARD)
- CUSTOMIZABLE CONFIGURATIONS AND FINISHES
- UL LISTED FOR MOUNTING IN FURNITURE
- 15A