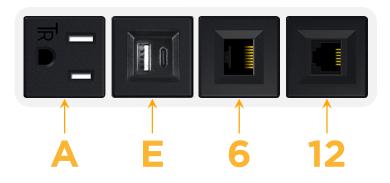

#### Module/Port Options:

- A Tamper Resistant AC Receptacle
- E USB-A & USB-C (20W)
- M Double USB-A (Fast Charging Ports 18W)
- H HDMI
- 6 CAT 6
- 12 RJ 12
- X Switched AC
- Y 3-Way Switch (Low Voltage)
- V USB-C (45W High Speed Charging Port)
- S USB-C (25W High Speed Charging Port)
- R Switched AC (Rocker Switch)
- D Dimmer Switch