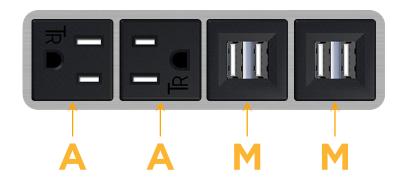

### Module/Port Options:

- A Tamper Resistant AC Receptacle
- E USB-A & USB-C (20W)
- M Double USB-A (Fast Charging Ports 18W)
- H HDMI
- 6 CAT 6
- 12 RJ 12
- X Switched AC
- Y 3-Way Switch (Low Voltage)
- V USB-C (45W High Speed Charging Port)
- S USB-C (25W High Speed Charging Port)
- R Switched AC (Rocker Switch)
- D Dimmer Switch