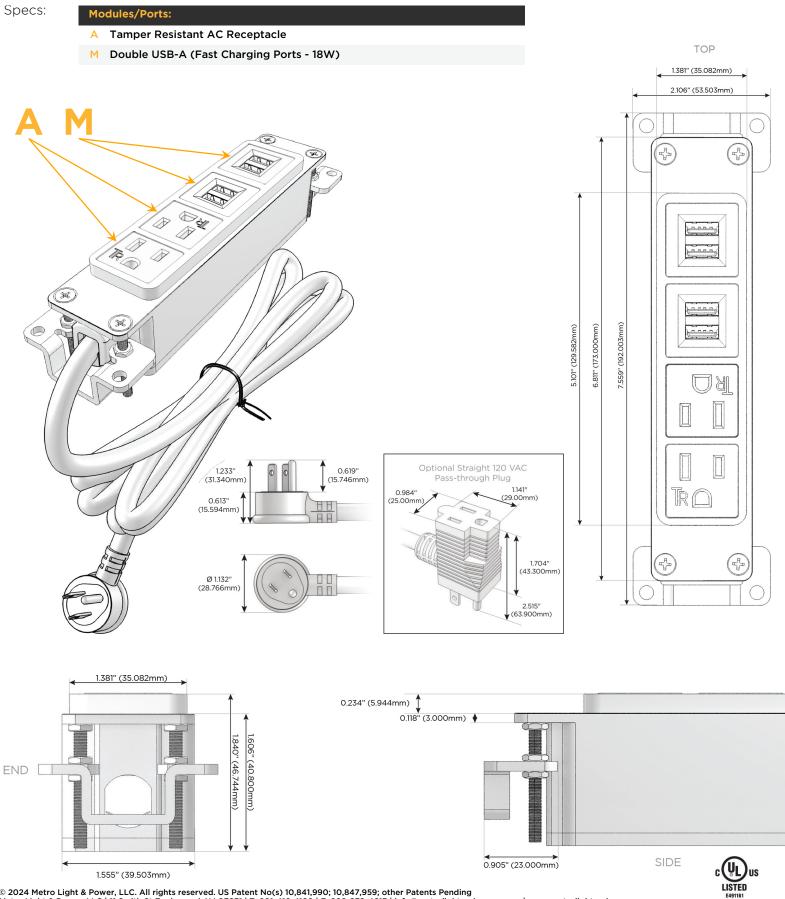

### Module/Port Options:

- A Tamper Resistant AC Receptacle
- E USB-A & USB-C (20W)
- M Double USB-A (Fast Charging Ports 18W)
- H HDMI
- 6 CAT 6
- 12 RJ 12
- X Switched AC
- Y 3-Way Switch (Low Voltage)
- V USB-C (45W High Speed Charging Port)
- S USB-C (25W High Speed Charging Port)
- R Switched AC (Rocker Switch)
- D Dimmer Switch

### Plug:

Supplied with Low Profile Flat 45° Angle 120 VAC Plug

**Optional Standard Straight 120 VAC Plug** 

Optional Straight 120 VAC Pass-through Plug

- CLEAN, COMPACT DESIGN
- STREAMLINED
- LOW PROFILE
- SIDE-EXITING CORDS
- PLUG & PLAY
- 6' AC CORD & PLUG (FLAT PLUG STANDARD)
- CUSTOMIZABLE CONFIGURATIONS AND FINISHES
- UL LISTED FOR MOUNTING IN FURNITURE
- 15A