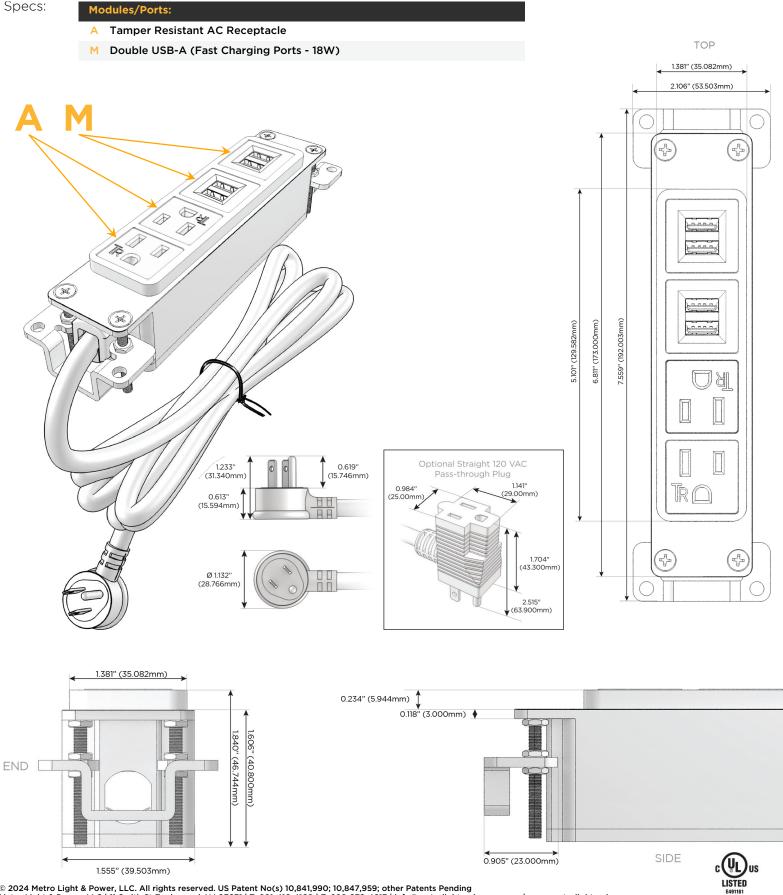

### Module/Port Options:

- A Tamper Resistant AC Receptacle
- E USB-A & USB-C (20W)
- M Double USB-A (Fast Charging Ports 18W)
- H HDMI
- 6 CAT 6
- 12 RJ 12
- X Switched AC
- Y 3-Way Switch (Low Voltage)
- V USB-C (45W High Speed Charging Port)
- S USB-C (25W High Speed Charging Port)
- R Switched AC (Rocker Switch)
- D Dimmer Switch

### Plug:

Supplied with Low Profile Flat 45° Angle 120 VAC Plug

Optional Standard Straight 120 VAC Plug

Optional Straight 120 VAC Pass-through Plug

- CLEAN, COMPACT DESIGN
- STREAMLINED
- LOW PROFILE
- SIDE-EXITING CORDS
- PLUG & PLAY
- 6' AC CORD & PLUG (FLAT PLUG STANDARD)
- CUSTOMIZABLE CONFIGURATIONS AND FINISHES
- UL LISTED FOR MOUNTING IN FURNITURE
- 15A