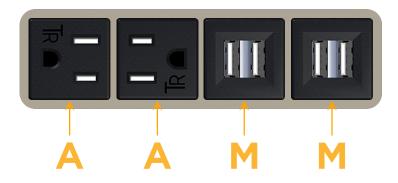

### Module/Port Options:

- A Tamper Resistant AC Receptacle
- E USB-A & USB-C (20W)
- M Double USB-A (Fast Charging Ports 18W)
- H HDMI
- 6 CAT 6
- 12 RJ 12
- X Switched AC
- Y 3-Way Switch (Low Voltage)
- V USB-C (45W High Speed Charging Port)
- S USB-C (25W High Speed Charging Port)
- R Switched AC (Rocker Switch)
- D Dimmer Switch