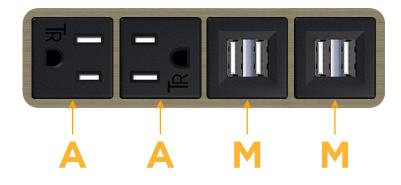

## Module/Port Options:

- A Tamper Resistant AC Receptacle
- E USB-A & USB-C (20W)
- M Double USB-A (Fast Charging Ports 18W)
- H HDMI
- 6 CAT 6
- 12 RJ 12
- X Switched AC
- Y 3-Way Switch (Low Voltage)
- V USB-C (45W High Speed Charging Port)
- S USB-C (25W High Speed Charging Port)
- R Switched AC (Rocker Switch)
- D Dimmer Switch