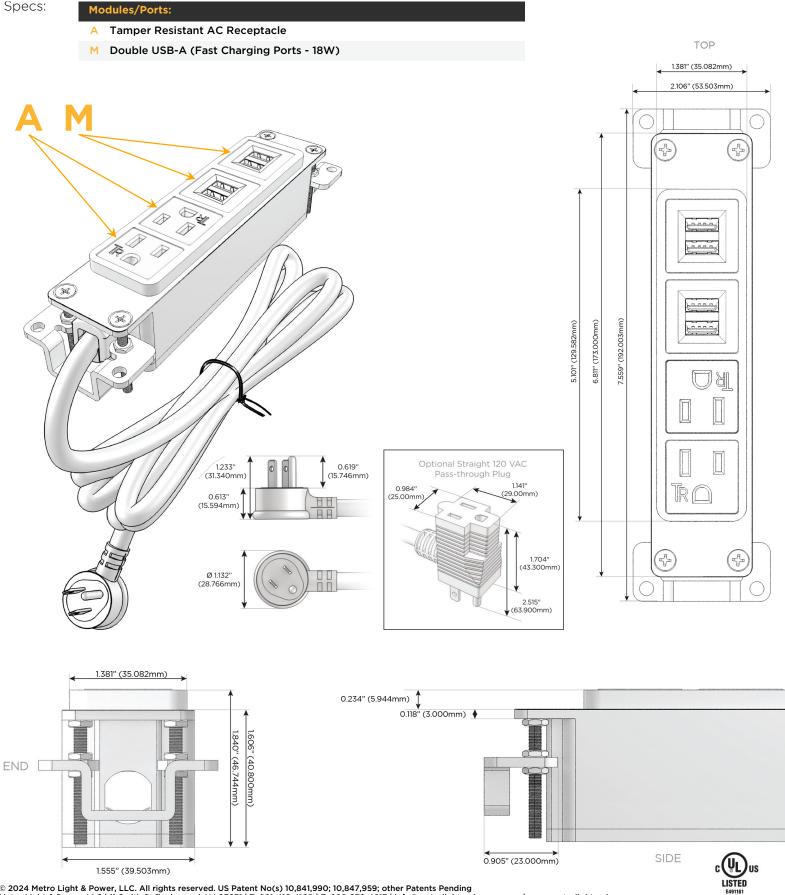

## Module/Port Options:

- A Tamper Resistant AC Receptacle
- E USB-A & USB-C (20W)
- M Double USB-A (Fast Charging Ports 18W)
- H HDMI
- 6 CAT 6
- 12 RJ 12
- X Switched AC
- Y 3-Way Switch (Low Voltage)
- V USB-C (45W High Speed Charging Port)
- S USB-C (25W High Speed Charging Port)
- R Switched AC (Rocker Switch)
- D Dimmer Switch

### Plug:

Supplied with Low Profile Flat 45° Angle 120 VAC Plug

Optional Standard Straight 120 VAC Plug

Optional Straight 120 VAC Pass-through Plug

- CLEAN, COMPACT DESIGN
- STREAMLINED
- LOW PROFILE
- SIDE-EXITING CORDS
- PLUG & PLAY
- 6' AC CORD & PLUG (FLAT PLUG STANDARD)
- CUSTOMIZABLE CONFIGURATIONS AND FINISHES
- UL LISTED FOR MOUNTING IN FURNITURE
- 15A