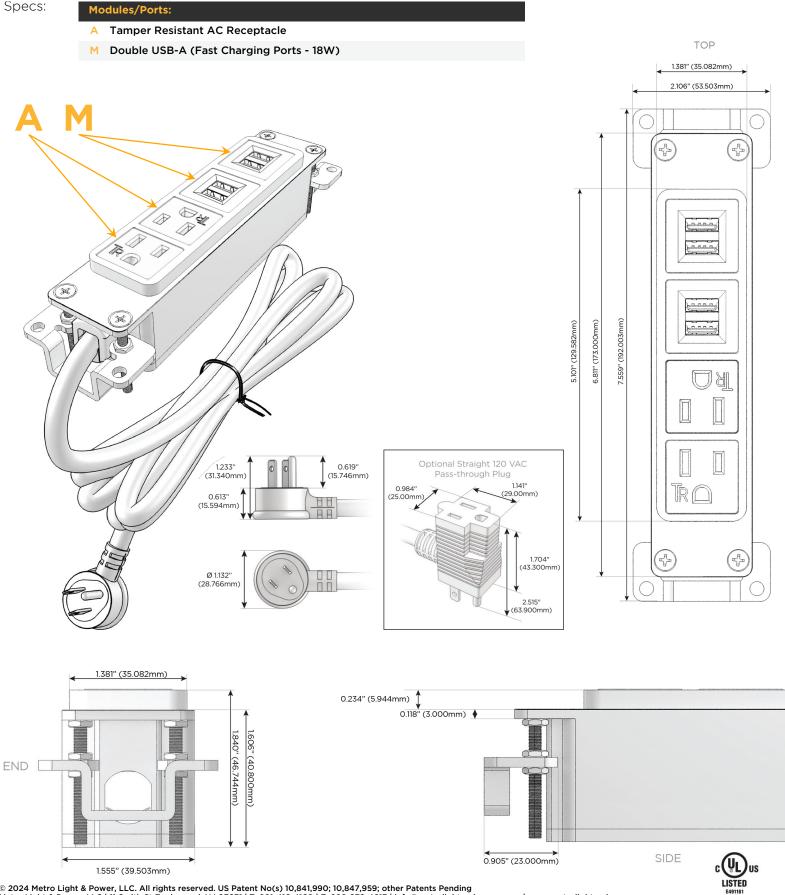

### Module/Port Options:

- A Tamper Resistant AC Receptacle
- E USB-A & USB-C (20W)
- M Double USB-A (Fast Charging Ports 18W)
- H HDMI
- 6 CAT 6
- 12 RJ 12
- X Switched AC
- Y 3-Way Switch (Low Voltage)
- V USB-C (45W High Speed Charging Port)
- S USB-C (25W High Speed Charging Port)
- R Switched AC (Rocker Switch)
- D Dimmer Switch

#### Plug:

Supplied with Low Profile Flat 45° Angle 120 VAC Plug

Optional Standard Straight 120 VAC Plug

Optional Straight 120 VAC Pass-through Plug

- CLEAN, COMPACT DESIGN
- STREAMLINED
- LOW PROFILE
- SIDE-EXITING CORDS
- PLUG & PLAY
- 6' AC CORD & PLUG (FLAT PLUG STANDARD)
- CUSTOMIZABLE CONFIGURATIONS AND FINISHES
- UL LISTED FOR MOUNTING IN FURNITURE
- 15A