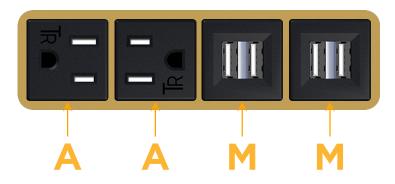

### Module/Port Options:

- A Tamper Resistant AC Receptacle
- E USB-A & USB-C (20W)
- M Double USB-A (Fast Charging Ports 18W)
- H HDMI
- 6 CAT 6
- 12 RJ 12
- X Switched AC
- Y 3-Way Switch (Low Voltage)
- V USB-C (45W High Speed Charging Port)
- S USB-C (25W High Speed Charging Port)
- R Switched AC (Rocker Switch)
- D Dimmer Switch