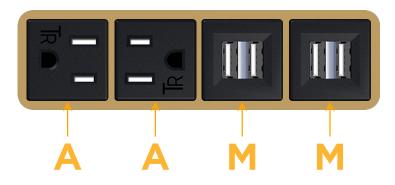

### Module/Port Options:

- A Tamper Resistant AC Receptacle
- E USB-A & USB-C (20W)
- M Double USB-A (Fast Charging Ports 18W)
- H HDMI
- 6 CAT 6
- 12 RJ 12
- X Switched AC
- Y 3-Way Switch (Low Voltage)
- V USB-C (45W High Speed Charging Port)
- S USB-C (25W High Speed Charging Port)
- R Switched AC (Rocker Switch)
- D Dimmer Switch