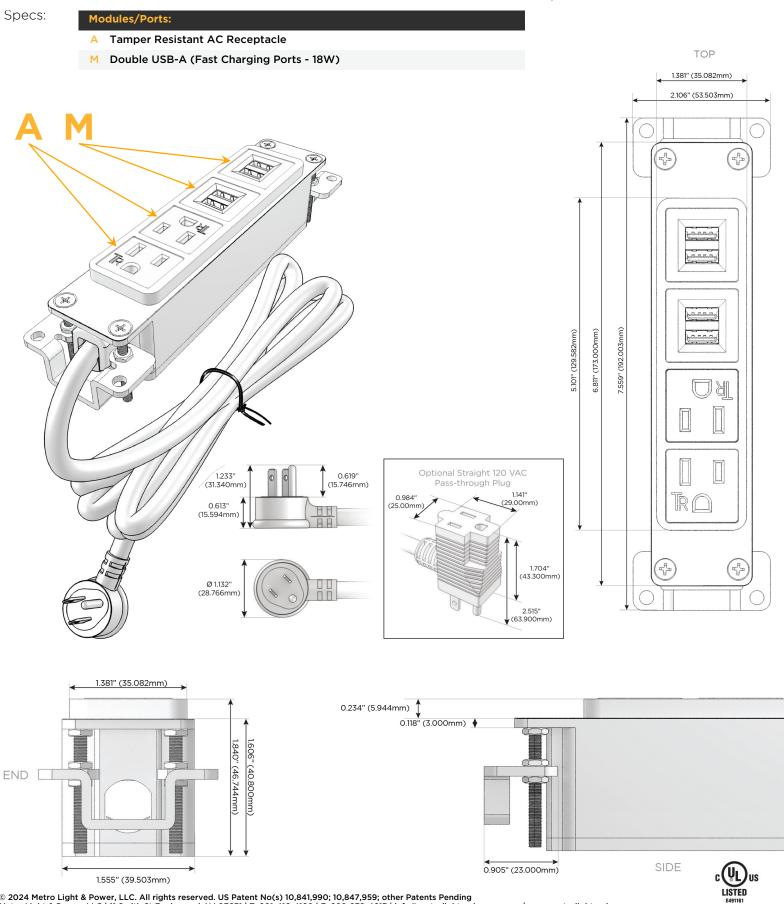

### Module/Port Options:

- A Tamper Resistant AC Receptacle
- E USB-A & USB-C (20W)
- M Double USB-A (Fast Charging Ports 18W)
- H HDMI
- 6 CAT 6
- 12 RJ 12
- X Switched AC
- Y 3-Way Switch (Low Voltage)
- V USB-C (45W High Speed Charging Port)
- S USB-C (25W High Speed Charging Port)
- R Switched AC (Rocker Switch)
- D Dimmer Switch

#### Plug:

Supplied with Low Profile Flat 45° Angle 120 VAC Plug

Optional Standard Straight 120 VAC Plug

Optional Straight 120 VAC Pass-through Plug

- CLEAN, COMPACT DESIGN
- STREAMLINED
- LOW PROFILE
- SIDE-EXITING CORDS
- PLUG & PLAY
- 6' AC CORD & PLUG (FLAT PLUG STANDARD)
- CUSTOMIZABLE CONFIGURATIONS AND FINISHES
- UL LISTED FOR MOUNTING IN FURNITURE
- 15A