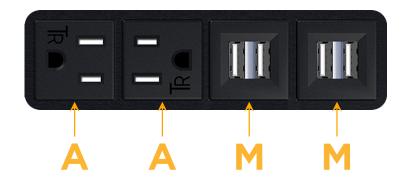

### Module/Port Options:

- **Tamper Resistant AC Receptacle** Α
- USB-A & USB-C (20W) Е
- Double USB-A (Fast Charging Ports 18W) Μ
- H. HDMI
- 6 CAT 6
- 12 RJ 12
- Switched AC X
- 3-Way Switch (Low Voltage)
- V USB-C (45W High Speed Charging Port)
- USB-C (25W High Speed Charging Port)
- R Switched AC (Rocker Switch)
- D Dimmer Switch