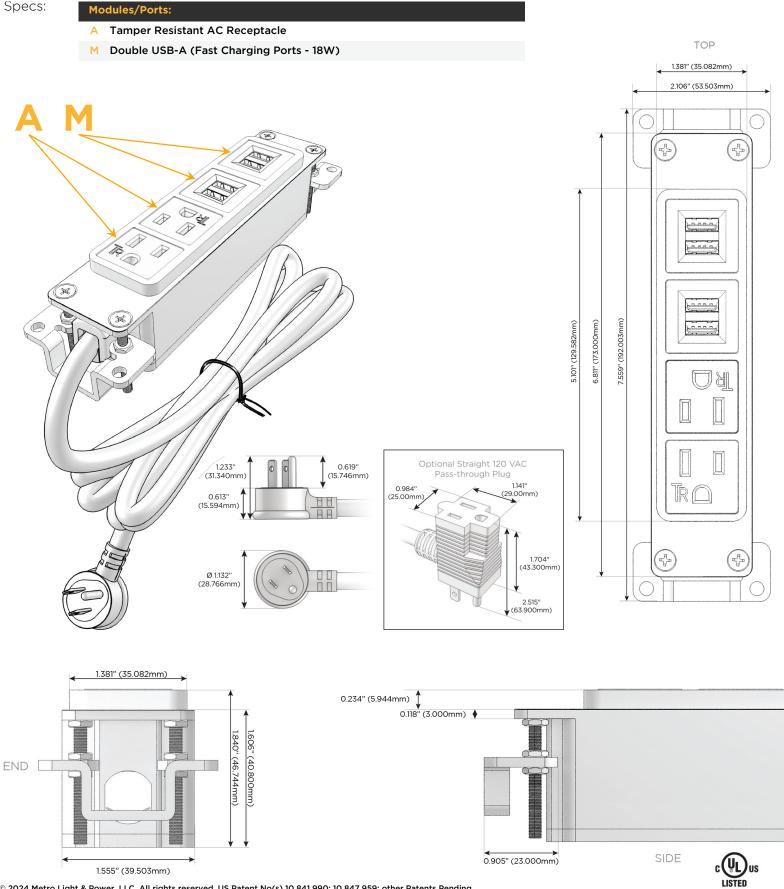

### Module/Port Options:

- **Tamper Resistant AC Receptacle** Α
- USB-A & USB-C (20W) Е
- Double USB-A (Fast Charging Ports 18W) Μ
- H. HDMI
- 6 CAT 6
- 12 RJ 12
- Switched AC X
- 3-Way Switch (Low Voltage)
- V USB-C (45W High Speed Charging Port)
- USB-C (25W High Speed Charging Port)
- R Switched AC (Rocker Switch)
- D Dimmer Switch

#### Plug:

Supplied with Low Profile Flat 45° Angle 120 VAC Plug

**Optional Standard Straight 120 VAC Plug** 

Optional Straight 120 VAC Pass-through Plug

- CLEAN, COMPACT DESIGN
- STREAMLINED
- LOW PROFILE
- SIDE-EXITING CORDS
- PLUG & PLAY
- 6' AC CORD & PLUG (FLAT PLUG STANDARD)
- CUSTOMIZABLE CONFIGURATIONS AND FINISHES
- UL LISTED FOR MOUNTING IN FURNITURE
- 15A