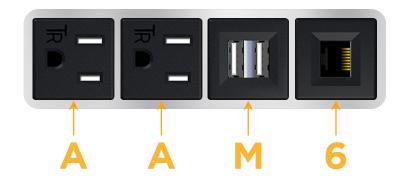

### Module/Port Options:

- **Tamper Resistant AC Receptacle** Α
- E USB-A & USB-C (20W)
- Double USB-A (Fast Charging Ports 18W) Μ
- H. HDMI
- 6 CAT 6
- 12 RJ 12
- Switched AC X
- 3-Way Switch (Low Voltage) Y
- V USB-C (45W High Speed Charging Port)
- USB-C (25W High Speed Charging Port)
- R Switched AC (Rocker Switch)
- D Dimmer Switch