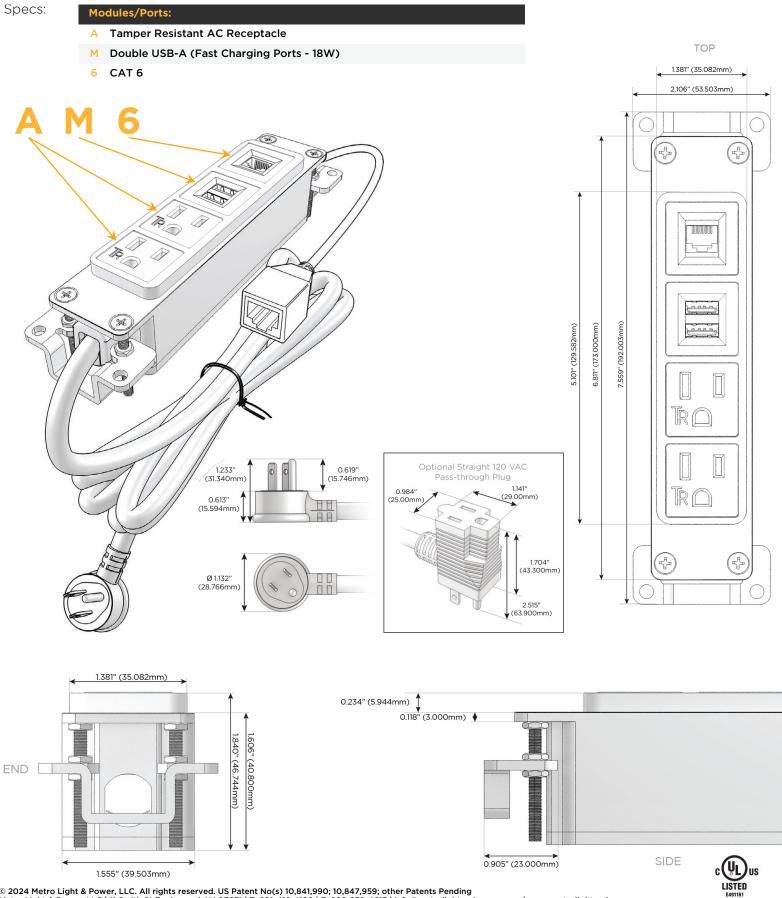

### Module/Port Options:

- **Tamper Resistant AC Receptacle** Α
- E USB-A & USB-C (20W)
- Double USB-A (Fast Charging Ports 18W) Μ
- H. HDMI
- 6 CAT 6
- 12 RJ 12
- Switched AC X
- 3-Way Switch (Low Voltage) Y
- V USB-C (45W High Speed Charging Port)
- USB-C (25W High Speed Charging Port)
- R Switched AC (Rocker Switch)
- D Dimmer Switch

#### Plug:

Supplied with Low Profile Flat 45° Angle 120 VAC Plug

**Optional Standard Straight 120 VAC Plug** 

Optional Straight 120 VAC Pass-through Plug

- CLEAN, COMPACT DESIGN
- STREAMLINED
- LOW PROFILE
- SIDE-EXITING CORDS
- PLUG & PLAY
- 6' AC CORD & PLUG (FLAT PLUG STANDARD)
- CUSTOMIZABLE CONFIGURATIONS AND FINISHES
- UL LISTED FOR MOUNTING IN FURNITURE
- 15A