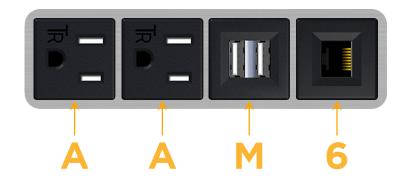

### Module/Port Options:

- **Tamper Resistant AC Receptacle** Α
- USB-A & USB-C (20W) E
- Double USB-A (Fast Charging Ports 18W) Μ
- H. HDMI
- 6 CAT 6
- 12 RJ 12
- Switched AC X
- 3-Way Switch (Low Voltage) Y
- V USB-C (45W High Speed Charging Port)
- USB-C (25W High Speed Charging Port) S
- R Switched AC (Rocker Switch)
- D Dimmer Switch