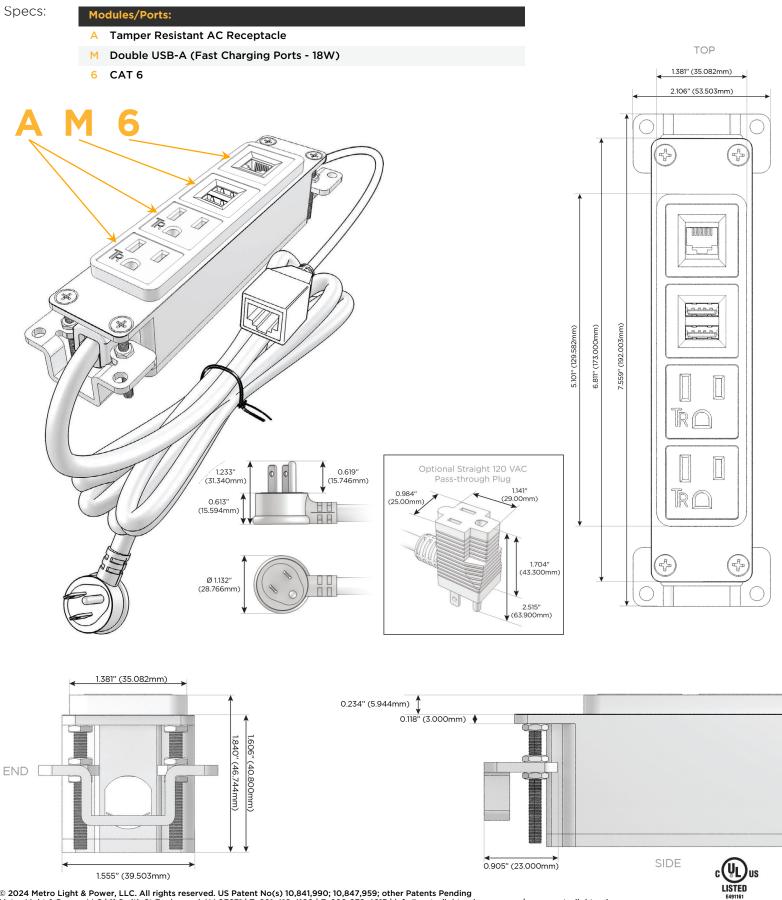

### Module/Port Options:

- **Tamper Resistant AC Receptacle** Α
- USB-A & USB-C (20W) E
- Double USB-A (Fast Charging Ports 18W) Μ
- H. HDMI
- 6 CAT 6
- 12 RJ 12
- Switched AC X
- 3-Way Switch (Low Voltage) Y
- V USB-C (45W High Speed Charging Port)
- USB-C (25W High Speed Charging Port) S
- R Switched AC (Rocker Switch)
- D Dimmer Switch

#### Plug:

Supplied with Low Profile Flat 45° Angle 120 VAC Plug

**Optional Standard Straight 120 VAC Plug** 

Optional Straight 120 VAC Pass-through Plug

- CLEAN, COMPACT DESIGN
- STREAMLINED
- LOW PROFILE
- SIDE-EXITING CORDS
- PLUG & PLAY
- 6' AC CORD & PLUG (FLAT PLUG STANDARD)
- CUSTOMIZABLE CONFIGURATIONS AND FINISHES
- UL LISTED FOR MOUNTING IN FURNITURE
- 15A