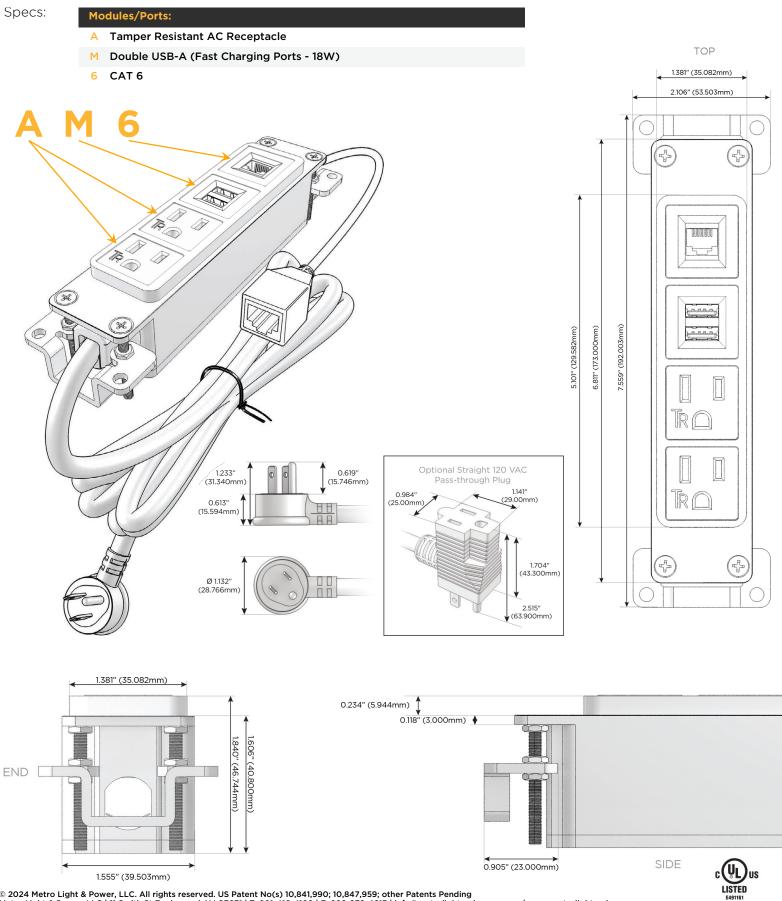

### Module/Port Options:

- A Tamper Resistant AC Receptacle
- E USB-A & USB-C (20W)
- M Double USB-A (Fast Charging Ports 18W)
- H HDMI
- 6 CAT 6
- 12 RJ 12
- X Switched AC
- Y 3-Way Switch (Low Voltage)
- V USB-C (45W High Speed Charging Port)
- S USB-C (25W High Speed Charging Port)
- R Switched AC (Rocker Switch)
- D Dimmer Switch

#### Plug:

Supplied with Low Profile Flat 45° Angle 120 VAC Plug

Optional Standard Straight 120 VAC Plug

Optional Straight 120 VAC Pass-through Plug

- CLEAN, COMPACT DESIGN
- STREAMLINED
- LOW PROFILE
- SIDE-EXITING CORDS
- PLUG & PLAY
- 6' AC CORD & PLUG (FLAT PLUG STANDARD)
- CUSTOMIZABLE CONFIGURATIONS AND FINISHES
- UL LISTED FOR MOUNTING IN FURNITURE
- 15A