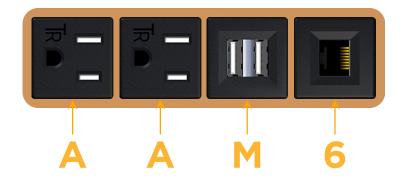

### Module/Port Options:

- A Tamper Resistant AC Receptacle
- E USB-A & USB-C (20W)
- M Double USB-A (Fast Charging Ports 18W)
- H HDMI
- 6 CAT 6
- 12 RJ 12
- X Switched AC
- Y 3-Way Switch (Low Voltage)
- V USB-C (45W High Speed Charging Port)
- S USB-C (25W High Speed Charging Port)
- R Switched AC (Rocker Switch)
- D Dimmer Switch