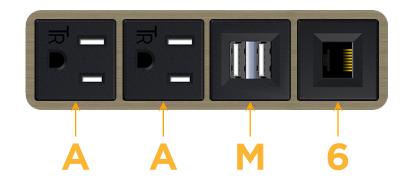

## Module/Port Options:

- A Tamper Resistant AC Receptacle
- E USB-A & USB-C (20W)
- M Double USB-A (Fast Charging Ports 18W)
- H HDMI
- 6 CAT 6
- 12 RJ 12
- X Switched AC
- Y 3-Way Switch (Low Voltage)
- V USB-C (45W High Speed Charging Port)
- S USB-C (25W High Speed Charging Port)
- R Switched AC (Rocker Switch)
- D Dimmer Switch