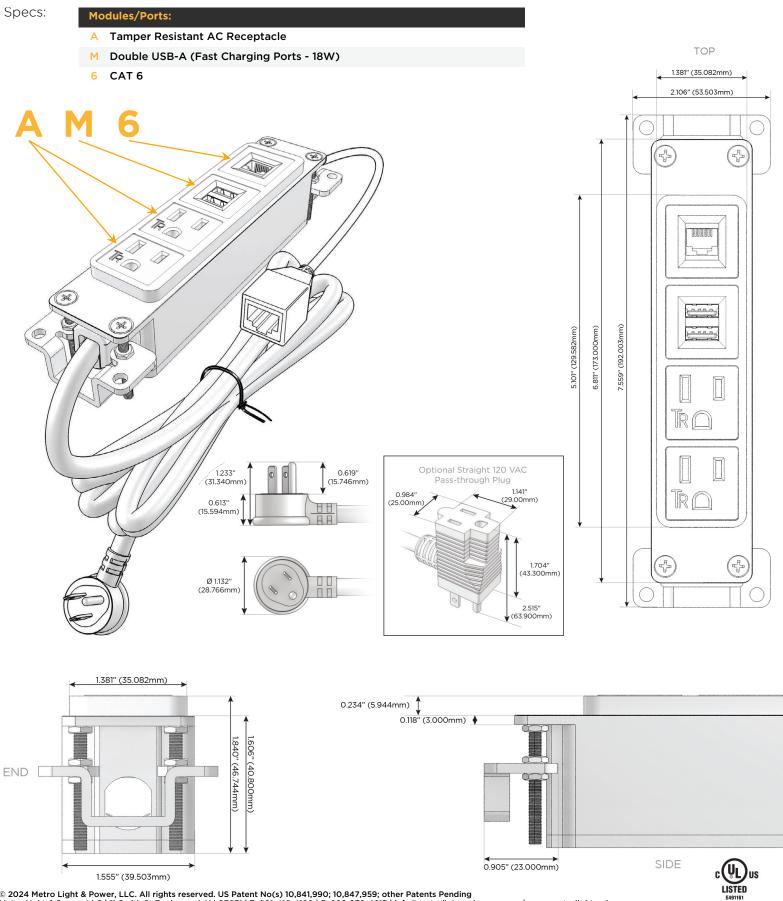

## Module/Port Options:

- A Tamper Resistant AC Receptacle
- E USB-A & USB-C (20W)
- M Double USB-A (Fast Charging Ports 18W)
- H HDMI
- 6 CAT 6
- 12 RJ 12
- X Switched AC
- Y 3-Way Switch (Low Voltage)
- V USB-C (45W High Speed Charging Port)
- S USB-C (25W High Speed Charging Port)
- R Switched AC (Rocker Switch)
- D Dimmer Switch

### Plug:

Supplied with Low Profile Flat 45° Angle 120 VAC Plug

Optional Standard Straight 120 VAC Plug

Optional Straight 120 VAC Pass-through Plug

- CLEAN, COMPACT DESIGN
- STREAMLINED
- LOW PROFILE
- SIDE-EXITING CORDS
- PLUG & PLAY
- 6' AC CORD & PLUG (FLAT PLUG STANDARD)
- CUSTOMIZABLE CONFIGURATIONS AND FINISHES
- UL LISTED FOR MOUNTING IN FURNITURE
- 15A