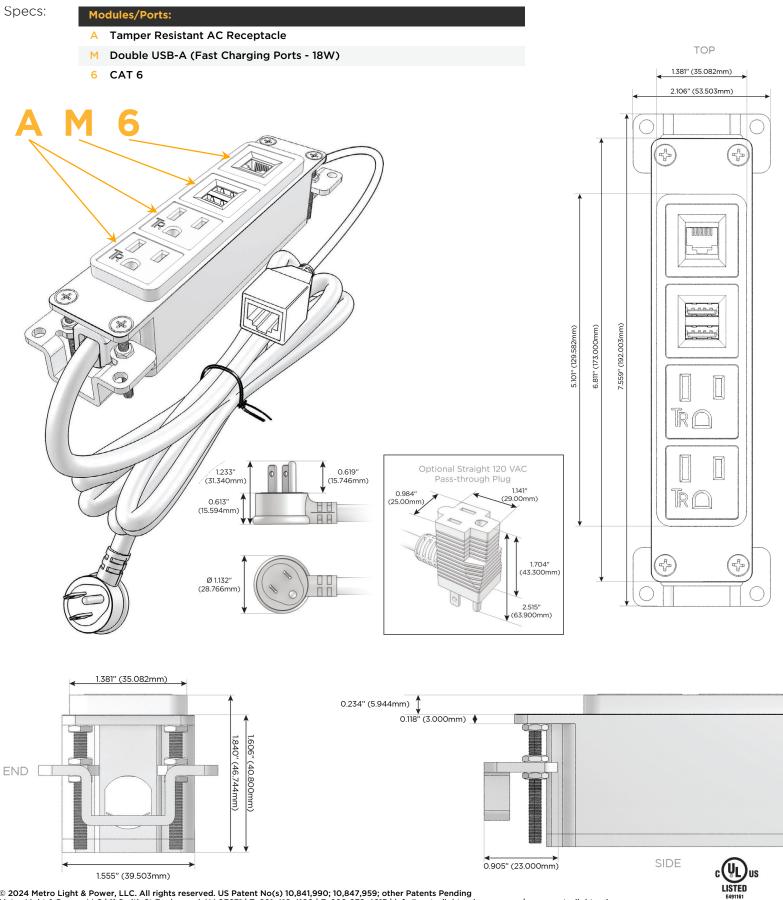

## Module/Port Options:

- A Tamper Resistant AC Receptacle
- E USB-A & USB-C (20W)
- M Double USB-A (Fast Charging Ports 18W)
- H HDMI
- 6 CAT 6
- 12 RJ 12
- X Switched AC
- Y 3-Way Switch (Low Voltage)
- V USB-C (45W High Speed Charging Port)
- S USB-C (25W High Speed Charging Port)
- R Switched AC (Rocker Switch)
- D Dimmer Switch

#### Plug:

Supplied with Low Profile Flat 45° Angle 120 VAC Plug

Optional Standard Straight 120 VAC Plug

Optional Straight 120 VAC Pass-through Plug

- CLEAN, COMPACT DESIGN
- STREAMLINED
- LOW PROFILE
- SIDE-EXITING CORDS
- PLUG & PLAY
- 6' AC CORD & PLUG (FLAT PLUG STANDARD)
- CUSTOMIZABLE CONFIGURATIONS AND FINISHES
- UL LISTED FOR MOUNTING IN FURNITURE
- 15A