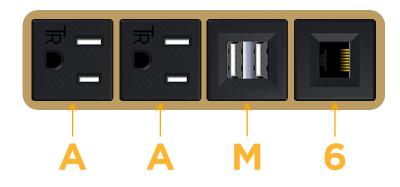

## Module/Port Options:

- A Tamper Resistant AC Receptacle
- E USB-A & USB-C (20W)
- M Double USB-A (Fast Charging Ports 18W)
- H HDMI
- 6 CAT 6
- 12 RJ 12
- X Switched AC
- Y 3-Way Switch (Low Voltage)
- V USB-C (45W High Speed Charging Port)
- S USB-C (25W High Speed Charging Port)
- R Switched AC (Rocker Switch)
- D Dimmer Switch