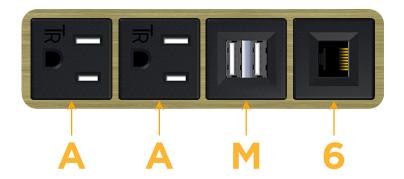

# **Module/Port Options:**

- A Tamper Resistant AC Receptacle
- E USB-A & USB-C (20W)
- M Double USB-A (Fast Charging Ports 18W)
- H HDMI
- 6 CAT 6
- 12 RJ 12
- X Switched AC
- Y 3-Way Switch (Low Voltage)
- V USB-C (45W High Speed Charging Port)
- S USB-C (25W High Speed Charging Port)
- R Switched AC (Rocker Switch)
- D Dimmer Switch

# **Modules/Ports:**

- A Tamper Resistant AC Receptacle
- M Double USB-A (Fast Charging Ports 18W)
- 6 CAT 6