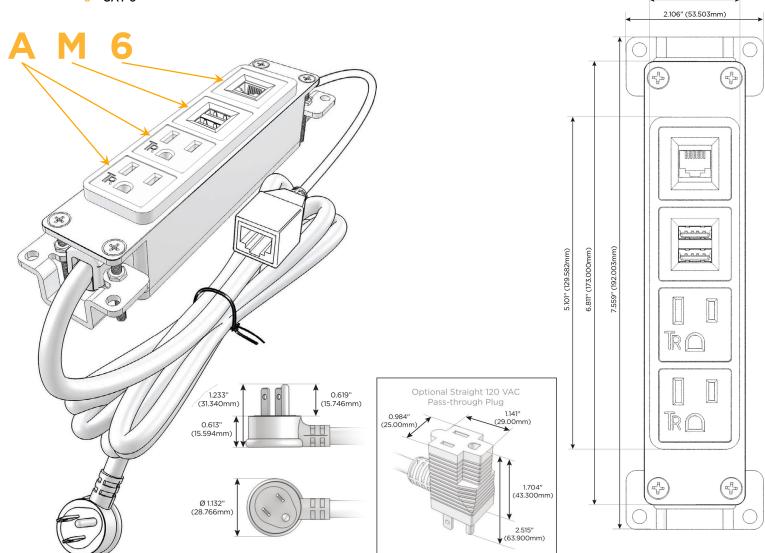

# **Module/Port Options:**

- A Tamper Resistant AC Receptacle
- E USB-A & USB-C (20W)
- M Double USB-A (Fast Charging Ports 18W)
- H HDMI
- 6 CAT 6
- 12 RJ 12
- X Switched AC
- Y 3-Way Switch (Low Voltage)
- V USB-C (45W High Speed Charging Port)
- S USB-C (25W High Speed Charging Port)
- R Switched AC (Rocker Switch)
- D Dimmer Switch

#### Plug:

Supplied with Low Profile Flat 45° Angle 120 VAC Plug

Optional Standard Straight 120 VAC Plug

Optional Straight 120 VAC Pass-through Plug

- · CLEAN, COMPACT DESIGN
- STREAMLINED
- LOW PROFILE
- SIDE-EXITING CORDS
- PLUG & PLAY
- 6' AC CORD & PLUG (FLAT PLUG STANDARD)
- CUSTOMIZABLE CONFIGURATIONS AND FINISHES
- UL LISTED FOR MOUNTING IN FURNITURE
- 15A

# **Modules/Ports:**

- A Tamper Resistant AC Receptacle
- M Double USB-A (Fast Charging Ports 18W)
- 6 CAT 6