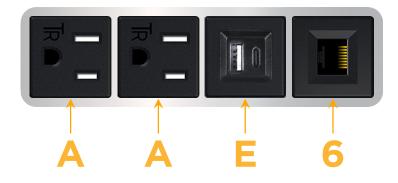

## Module/Port Options:

- A Tamper Resistant AC Receptacle
- E USB-A & USB-C (20W)
- M Double USB-A (Fast Charging Ports 18W)
- H HDMI
- 6 CAT 6
- 12 RJ 12
- X Switched AC
- Y 3-Way Switch (Low Voltage)
- V USB-C (45W High Speed Charging Port)
- S USB-C (25W High Speed Charging Port)
- R Switched AC (Rocker Switch)
- D Dimmer Switch