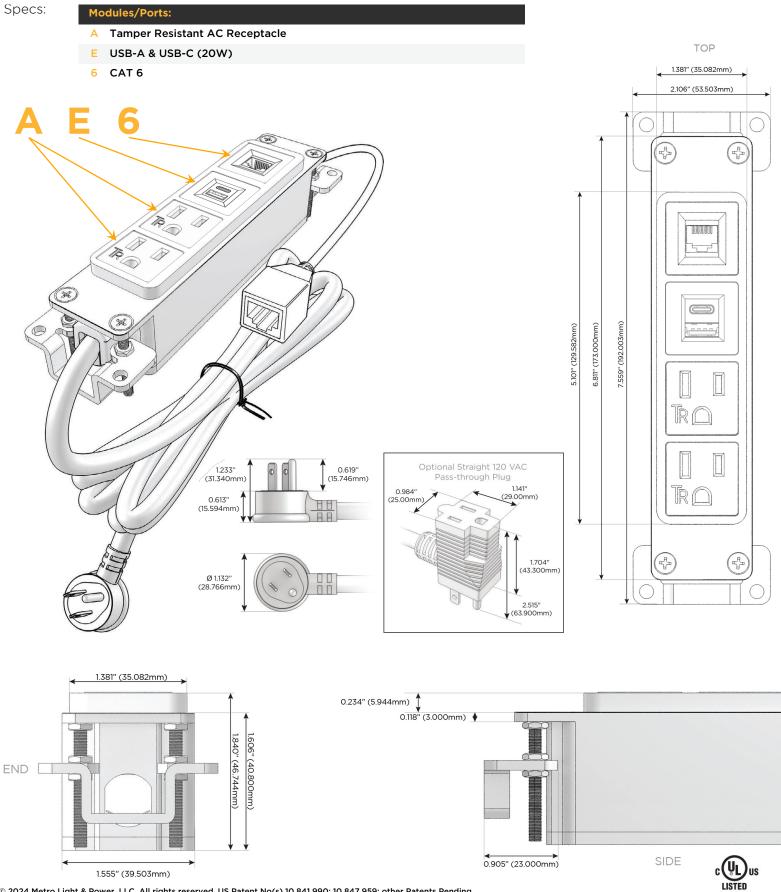

## Module/Port Options:

- A Tamper Resistant AC Receptacle
- E USB-A & USB-C (20W)
- M Double USB-A (Fast Charging Ports 18W)
- H HDMI
- 6 CAT 6
- 12 RJ 12
- X Switched AC
- Y 3-Way Switch (Low Voltage)
- V USB-C (45W High Speed Charging Port)
- S USB-C (25W High Speed Charging Port)
- R Switched AC (Rocker Switch)
- D Dimmer Switch

### Plug:

Supplied with Low Profile Flat 45° Angle 120 VAC Plug

Optional Standard Straight 120 VAC Plug

Optional Straight 120 VAC Pass-through Plug

- CLEAN, COMPACT DESIGN
- STREAMLINED
- LOW PROFILE
- SIDE-EXITING CORDS
- PLUG & PLAY
- 6' AC CORD & PLUG (FLAT PLUG STANDARD)
- CUSTOMIZABLE CONFIGURATIONS AND FINISHES
- UL LISTED FOR MOUNTING IN FURNITURE
- 15A