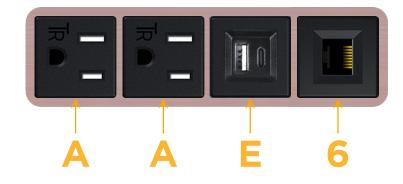

## Bezel Finish:

Custom Finishes Available

CHAMPAGNE (ABS) M-POWER-4T-AAE6-CHAB

### Module/Port Options:

- **Tamper Resistant AC Receptacle** Α
- USB-A & USB-C (20W) E
- Double USB-A (Fast Charging Ports 18W) Μ
- H. HDMI
- 6 CAT 6
- 12 RJ 12
- Switched AC X
- 3-Way Switch (Low Voltage) Y
- V USB-C (45W High Speed Charging Port)
- USB-C (25W High Speed Charging Port)
- R Switched AC (Rocker Switch)
- D Dimmer Switch