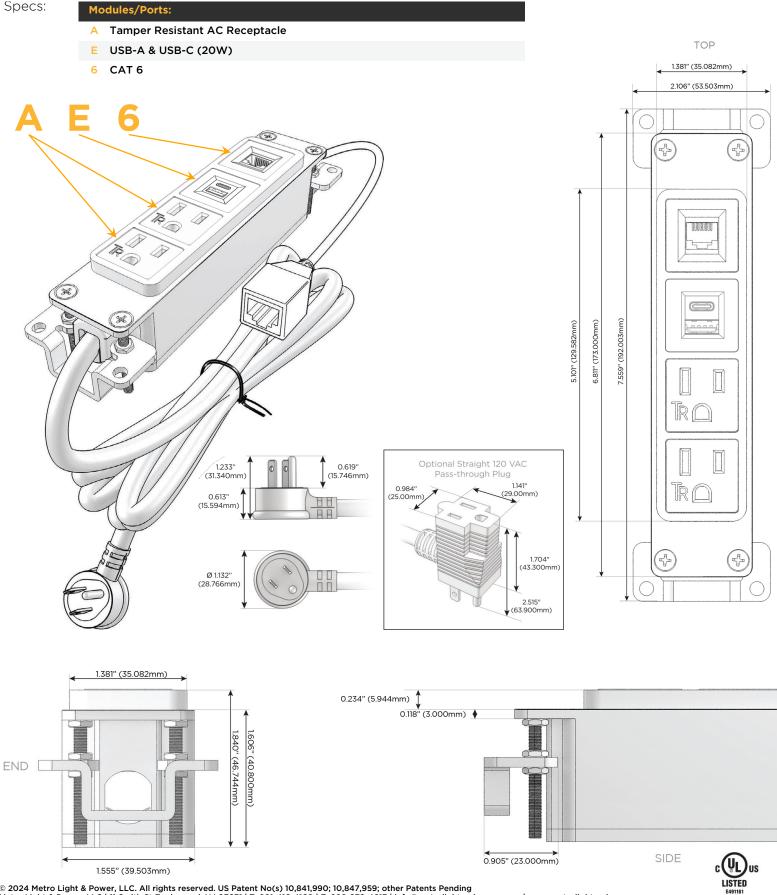

### Module/Port Options:

- **Tamper Resistant AC Receptacle** Α
- USB-A & USB-C (20W) E
- Double USB-A (Fast Charging Ports 18W) Μ
- H. HDMI
- 6 CAT 6
- 12 RJ 12
- Switched AC X
- 3-Way Switch (Low Voltage) Y
- V USB-C (45W High Speed Charging Port)
- USB-C (25W High Speed Charging Port)
- R Switched AC (Rocker Switch)
- D Dimmer Switch

#### Plug:

Supplied with Low Profile Flat 45° Angle 120 VAC Plug

**Optional Standard Straight 120 VAC Plug** 

Optional Straight 120 VAC Pass-through Plug

- CLEAN, COMPACT DESIGN
- STREAMLINED
- LOW PROFILE
- SIDE-EXITING CORDS
- PLUG & PLAY
- 6' AC CORD & PLUG (FLAT PLUG STANDARD)
- CUSTOMIZABLE CONFIGURATIONS AND FINISHES
- UL LISTED FOR MOUNTING IN FURNITURE
- 15A