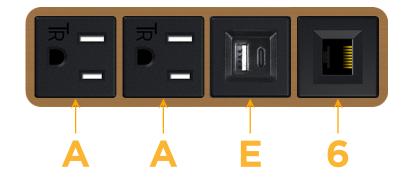

### Module/Port Options:

- **Tamper Resistant AC Receptacle** Α
- USB-A & USB-C (20W) E
- Double USB-A (Fast Charging Ports 18W) Μ
- H. HDMI
- 6 CAT 6
- 12 RJ 12
- Switched AC X
- 3-Way Switch (Low Voltage) Y
- V USB-C (45W High Speed Charging Port)
- USB-C (25W High Speed Charging Port)
- R Switched AC (Rocker Switch)
- D Dimmer Switch