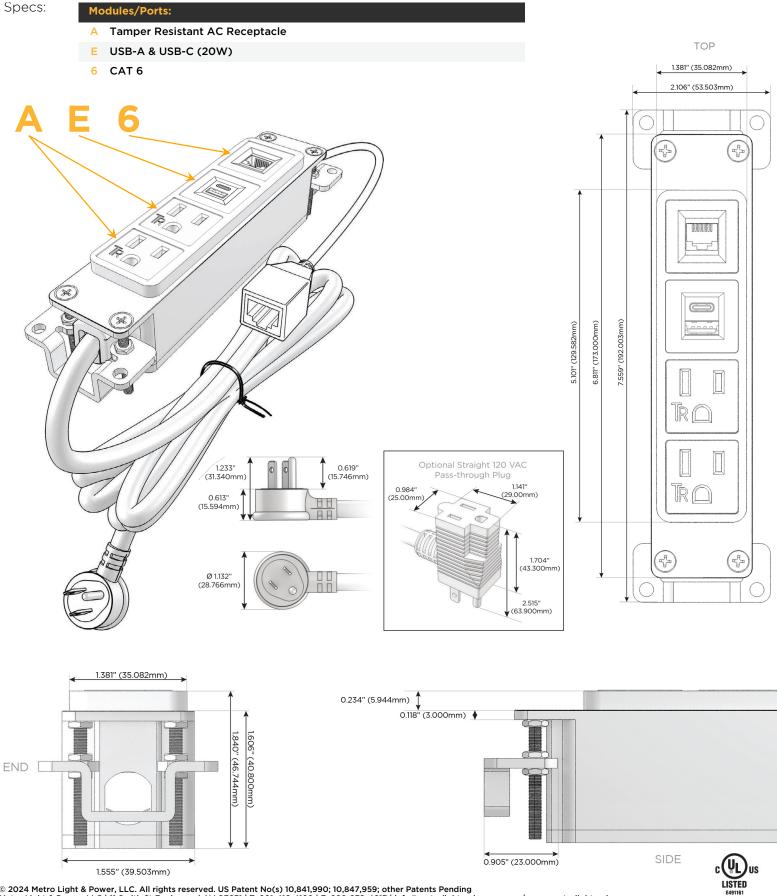

### Module/Port Options:

- **Tamper Resistant AC Receptacle** Α
- USB-A & USB-C (20W) E
- Double USB-A (Fast Charging Ports 18W) Μ
- H. HDMI
- 6 CAT 6
- 12 RJ 12
- Switched AC X
- 3-Way Switch (Low Voltage) Y
- V USB-C (45W High Speed Charging Port)
- USB-C (25W High Speed Charging Port)
- R Switched AC (Rocker Switch)
- D Dimmer Switch

#### Plug:

Supplied with Low Profile Flat 45° Angle 120 VAC Plug

**Optional Standard Straight 120 VAC Plug** 

Optional Straight 120 VAC Pass-through Plug

- CLEAN, COMPACT DESIGN
- STREAMLINED
- LOW PROFILE
- SIDE-EXITING CORDS
- PLUG & PLAY
- 6' AC CORD & PLUG (FLAT PLUG STANDARD)
- CUSTOMIZABLE CONFIGURATIONS AND FINISHES
- UL LISTED FOR MOUNTING IN FURNITURE
- 15A