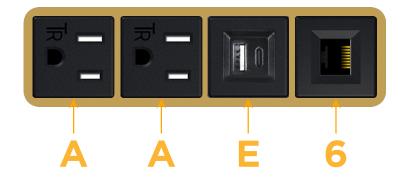

## Module/Port Options:

- A Tamper Resistant AC Receptacle
- E USB-A & USB-C (20W)
- M Double USB-A (Fast Charging Ports 18W)
- H HDMI
- 6 CAT 6
- 12 RJ 12
- X Switched AC
- Y 3-Way Switch (Low Voltage)
- V USB-C (45W High Speed Charging Port)
- S USB-C (25W High Speed Charging Port)
- R Switched AC (Rocker Switch)
- D Dimmer Switch