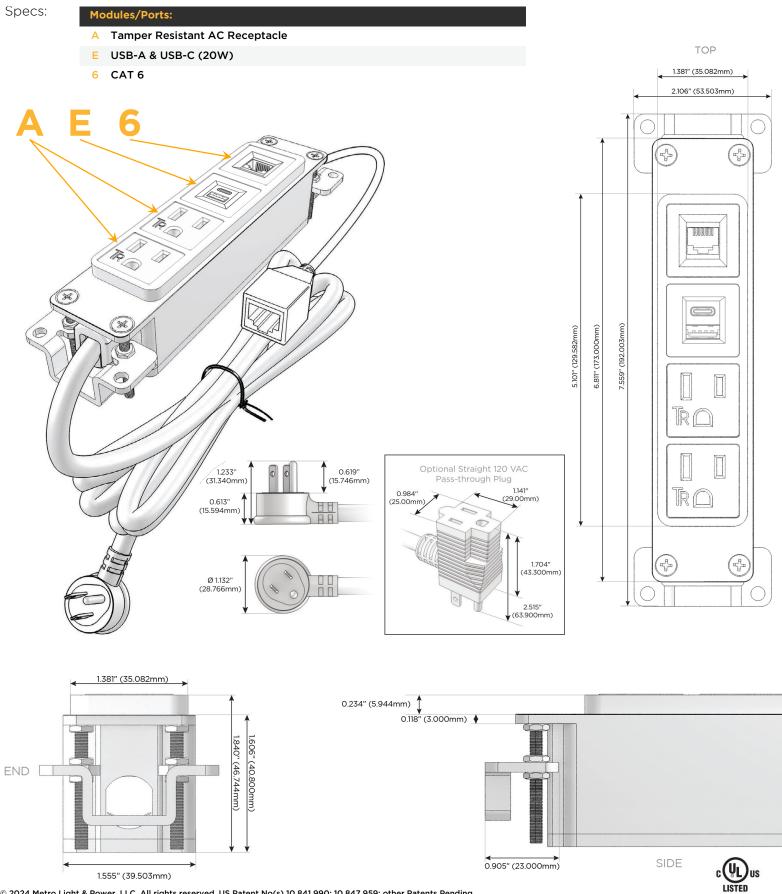

## Module/Port Options:

- A Tamper Resistant AC Receptacle
- E USB-A & USB-C (20W)
- M Double USB-A (Fast Charging Ports 18W)
- H HDMI
- 6 CAT 6
- 12 RJ 12
- X Switched AC
- Y 3-Way Switch (Low Voltage)
- V USB-C (45W High Speed Charging Port)
- S USB-C (25W High Speed Charging Port)
- R Switched AC (Rocker Switch)
- D Dimmer Switch

#### Plug:

Supplied with Low Profile Flat 45° Angle 120 VAC Plug

Optional Standard Straight 120 VAC Plug

Optional Straight 120 VAC Pass-through Plug

- CLEAN, COMPACT DESIGN
- STREAMLINED
- LOW PROFILE
- SIDE-EXITING CORDS
- PLUG & PLAY
- 6' AC CORD & PLUG (FLAT PLUG STANDARD)
- CUSTOMIZABLE CONFIGURATIONS AND FINISHES
- UL LISTED FOR MOUNTING IN FURNITURE
- 15A