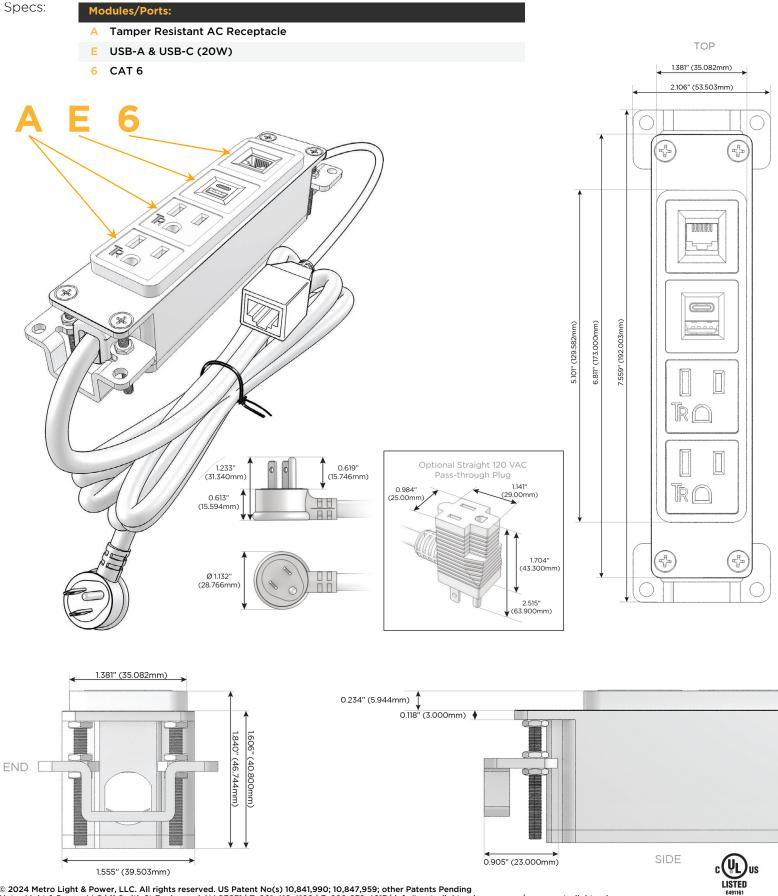

## Module/Port Options:

- A Tamper Resistant AC Receptacle
- E USB-A & USB-C (20W)
- M Double USB-A (Fast Charging Ports 18W)
- H HDMI
- 6 CAT 6
- 12 RJ 12
- X Switched AC
- Y 3-Way Switch (Low Voltage)
- V USB-C (45W High Speed Charging Port)
- S USB-C (25W High Speed Charging Port)
- R Switched AC (Rocker Switch)
- D Dimmer Switch

#### Plug:

Supplied with Low Profile Flat 45° Angle 120 VAC Plug

**Optional Standard Straight 120 VAC Plug** 

Optional Straight 120 VAC Pass-through Plug

- CLEAN, COMPACT DESIGN
- STREAMLINED
- LOW PROFILE
- SIDE-EXITING CORDS
- PLUG & PLAY
- 6' AC CORD & PLUG (FLAT PLUG STANDARD)
- CUSTOMIZABLE CONFIGURATIONS AND FINISHES
- UL LISTED FOR MOUNTING IN FURNITURE
- 15A