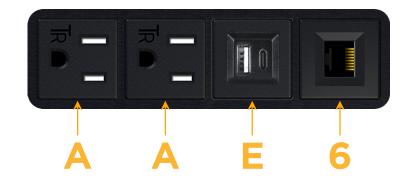

## Module/Port Options:

- A Tamper Resistant AC Receptacle
- E USB-A & USB-C (20W)
- M Double USB-A (Fast Charging Ports 18W)
- H HDMI
- 6 CAT 6
- 12 RJ 12
- X Switched AC
- Y 3-Way Switch (Low Voltage)
- V USB-C (45W High Speed Charging Port)
- S USB-C (25W High Speed Charging Port)
- R Switched AC (Rocker Switch)
- D Dimmer Switch