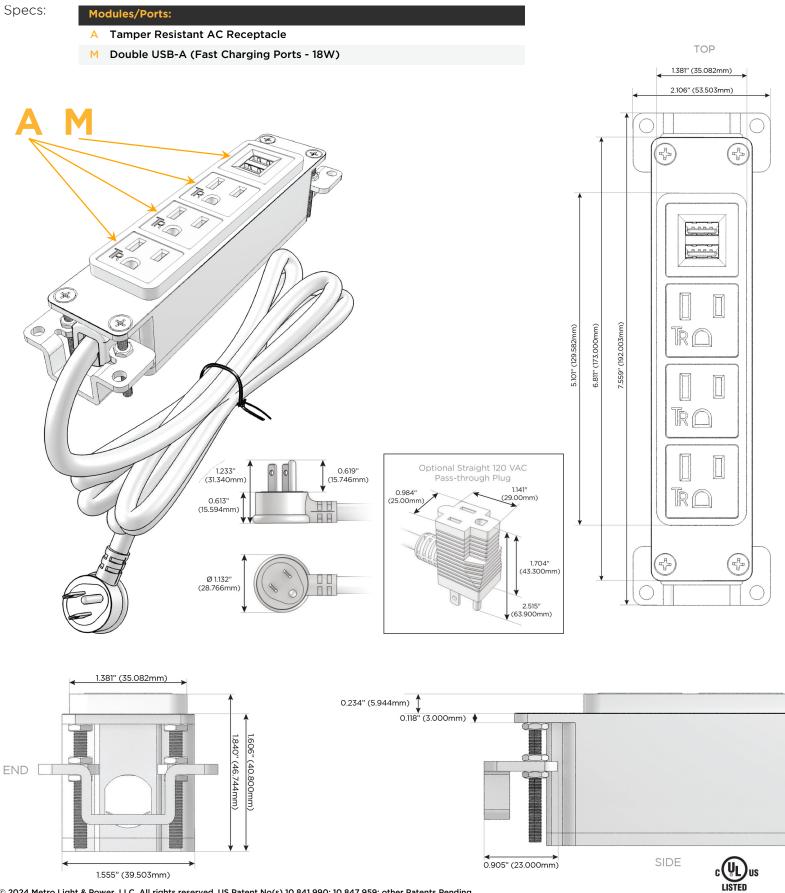

### Module/Port Options:

- A Tamper Resistant AC Receptacle
- E USB-A & USB-C (20W)
- M Double USB-A (Fast Charging Ports 18W)
- H HDMI
- 6 CAT 6
- 12 RJ 12
- X Switched AC
- Y 3-Way Switch (Low Voltage)
- V USB-C (45W High Speed Charging Port)
- S USB-C (25W High Speed Charging Port)
- R Switched AC (Rocker Switch)
- D Dimmer Switch

#### Plug:

Supplied with Low Profile Flat 45° Angle 120 VAC Plug

Optional Standard Straight 120 VAC Plug

Optional Straight 120 VAC Pass-through Plug

- CLEAN, COMPACT DESIGN
- STREAMLINED
- LOW PROFILE
- SIDE-EXITING CORDS
- PLUG & PLAY
- 6' AC CORD & PLUG (FLAT PLUG STANDARD)
- CUSTOMIZABLE CONFIGURATIONS AND FINISHES
- UL LISTED FOR MOUNTING IN FURNITURE
- 15A