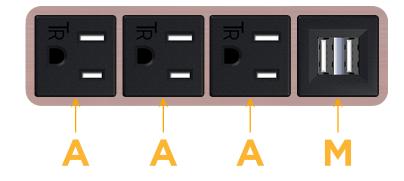

### Module/Port Options:

- A Tamper Resistant AC Receptacle
- E USB-A & USB-C (20W)
- M Double USB-A (Fast Charging Ports 18W)
- H HDMI
- 6 CAT 6
- 12 RJ 12
- X Switched AC
- Y 3-Way Switch (Low Voltage)
- V USB-C (45W High Speed Charging Port)
- S USB-C (25W High Speed Charging Port)
- R Switched AC (Rocker Switch)
- D Dimmer Switch