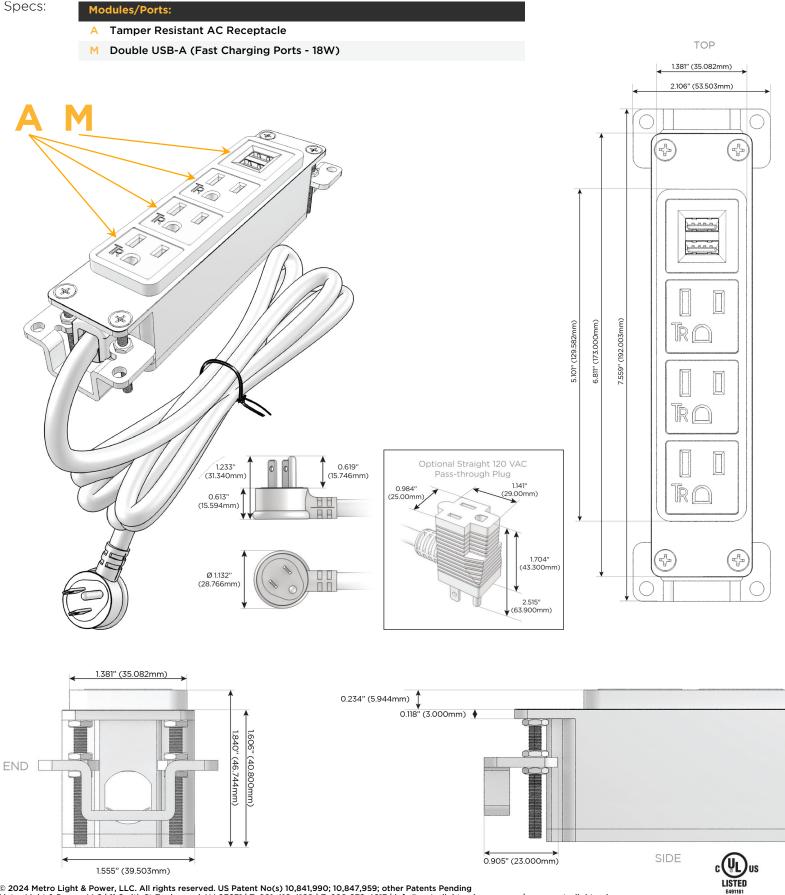

## Module/Port Options:

- **Tamper Resistant AC Receptacle** Α
- USB-A & USB-C (20W) E
- Double USB-A (Fast Charging Ports 18W) Μ
- H. HDMI
- 6 CAT 6
- 12 RJ 12
- Switched AC X
- 3-Way Switch (Low Voltage) Y
- V USB-C (45W High Speed Charging Port)
- USB-C (25W High Speed Charging Port)
- R Switched AC (Rocker Switch)
- D Dimmer Switch

## Plug:

Supplied with Low Profile Flat 45° Angle 120 VAC Plug

**Optional Standard Straight 120 VAC Plug** 

Optional Straight 120 VAC Pass-through Plug

- CLEAN, COMPACT DESIGN
- STREAMLINED
- LOW PROFILE
- SIDE-EXITING CORDS
- PLUG & PLAY
- 6' AC CORD & PLUG (FLAT PLUG STANDARD)
- CUSTOMIZABLE CONFIGURATIONS AND FINISHES
- UL LISTED FOR MOUNTING IN FURNITURE
- 15A