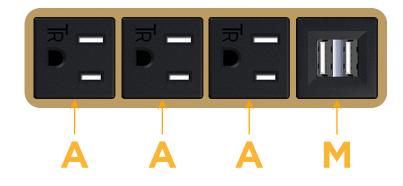

## Module/Port Options:

- **Tamper Resistant AC Receptacle** Α
- USB-A & USB-C (20W) E
- Double USB-A (Fast Charging Ports 18W) Μ
- H. HDMI
- 6 CAT 6
- 12 RJ 12
- Switched AC X
- 3-Way Switch (Low Voltage) Y
- V USB-C (45W High Speed Charging Port)
- USB-C (25W High Speed Charging Port)
- R Switched AC (Rocker Switch)
- D Dimmer Switch