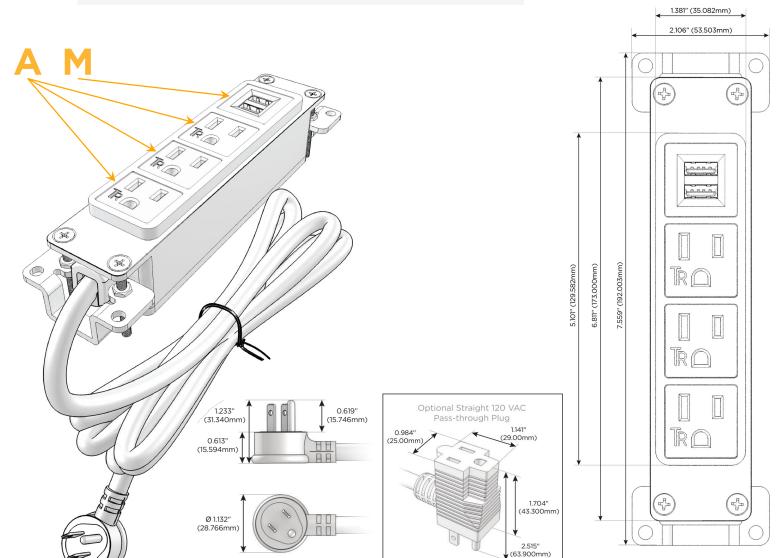

#### AC POWER & DATA CONNECTIVITY SOLUTION

M-POWER-4T-AAAM-BZ5AAB

## Plug:

Supplied with Low Profile Flat 45° Angle 120 VAC Plug

Optional Standard Straight 120 VAC Plug

Optional Straight 120 VAC Pass-through Plug

- CLEAN, COMPACT DESIGN
- **STREAMLINED**
- **LOW PROFILE**
- SIDE-EXITING CORDS
- **PLUG & PLAY**
- 6' AC CORD & PLUG (FLAT PLUG STANDARD)
- **CUSTOMIZABLE CONFIGURATIONS AND FINISHES**
- **UL LISTED FOR MOUNTING IN FURNITURE**
- 15A

#### AC POWER & DATA CONNECTIVITY SOLUTION

M-POWER-4T-AAAM-BZ5AAB

Specs:

A Tamper Resistant AC Receptacle

M Double USB-A (Fast Charging Ports - 18W)