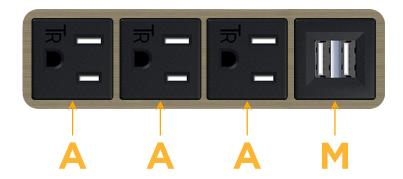

CTIVITY SOLUTION

M-POWER-4T-AAAM-BZ5AAB

# Distributed by



Mormax Company, Inc. 8 Westchester Plaza

Elmsford, NY 10523

914-699-0101

sales@mormax.com mormax.com

Metro Light & Power's line of power & data solutions offers sophisticated design elements combined with greater ease of installation. Streamlined and low-profile, enhanced by side-exiting cords, our outlets advance the industry with their cutting edge look and feel. We believe flexibility is key, and we provide a variety of mounting options, including the ability to mount in limited spaces. Our outlets are available in many finishes and configurations, in addition to a custom color and finish capability for our clients.

#### Bezel Finish: ANTIQUED ARCHITECTURAL BRONZE (ABS)

Custom Finishes Available M-POWER-4T-AAAM-BZ5AAB



### Features:

# **Module/Port Options:**

- **Tamper Resistant AC Receptacle**
- USB-A & USB-C (20W)
- Double USB-A (Fast Charging Ports 18W)
- **HDMI**
- CAT 6
- **RJ 12**
- Switched AC
- 3-Way Switch (Low Voltage)
- V USB-C (45W High Speed Charging Port)
- USB-C (25W High Speed Charging Port)
- R Switched AC (Rocker Switch)
- D Dimmer Switch

## Plug:

Supplied with Low Profile Flat 45° Angle 120 VAC Plug

Optional Standard Straight 120 VAC Plug

Optional Straight 120 VAC Pass-through Plug

- CLEAN, COMPACT DESIGN
- **STREAMLINED**
- **LOW PROFILE**
- SIDE-EXITING CORDS
- **PLUG & PLAY**
- 6' AC CORD & PLUG (FLAT PLUG STANDARD)
- **CUSTOMIZABLE CONFIGURATIONS AND FINISHES**
- **UL LISTED FOR MOUNTING IN FURNITURE**
- 15A





#### AC POWER & DATA CONNECTIVITY SOLUTION

M-POWER-4T-AAAM