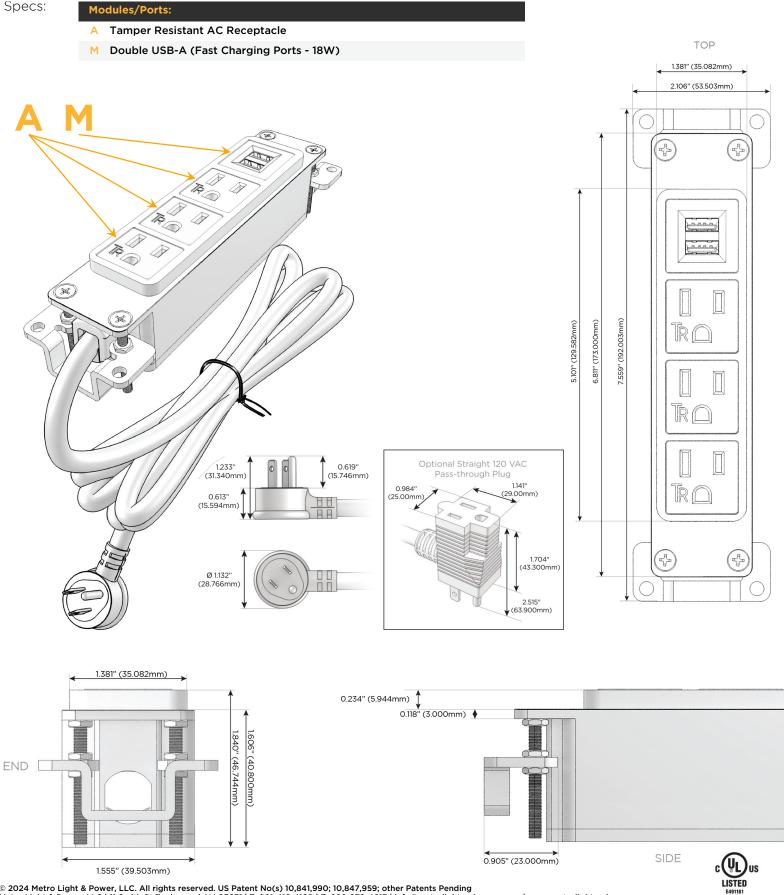

### Module/Port Options:

- A Tamper Resistant AC Receptacle
- E USB-A & USB-C (20W)
- M Double USB-A (Fast Charging Ports 18W)
- H HDMI
- 6 CAT 6
- 12 RJ 12
- X Switched AC
- Y 3-Way Switch (Low Voltage)
- V USB-C (45W High Speed Charging Port)
- S USB-C (25W High Speed Charging Port)
- R Switched AC (Rocker Switch)
- D Dimmer Switch

#### Plug:

Supplied with Low Profile Flat 45° Angle 120 VAC Plug

Optional Standard Straight 120 VAC Plug

Optional Straight 120 VAC Pass-through Plug

- CLEAN, COMPACT DESIGN
- STREAMLINED
- LOW PROFILE
- SIDE-EXITING CORDS
- PLUG & PLAY
- 6' AC CORD & PLUG (FLAT PLUG STANDARD)
- CUSTOMIZABLE CONFIGURATIONS AND FINISHES
- UL LISTED FOR MOUNTING IN FURNITURE
- 15A