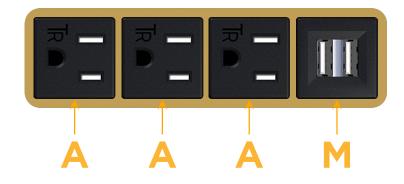

### Module/Port Options:

- A Tamper Resistant AC Receptacle
- E USB-A & USB-C (20W)
- M Double USB-A (Fast Charging Ports 18W)
- H HDMI
- 6 CAT 6
- 12 RJ 12
- X Switched AC
- Y 3-Way Switch (Low Voltage)
- V USB-C (45W High Speed Charging Port)
- S USB-C (25W High Speed Charging Port)
- R Switched AC (Rocker Switch)
- D Dimmer Switch