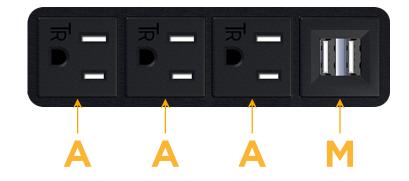

## Module/Port Options:

- **Tamper Resistant AC Receptacle** Α
- E USB-A & USB-C (20W)
- Double USB-A (Fast Charging Ports 18W) Μ
- H. HDMI
- 6 CAT 6
- 12 RJ 12
- Switched AC X
- 3-Way Switch (Low Voltage)
- V USB-C (45W High Speed Charging Port)
- USB-C (25W High Speed Charging Port)
- Switched AC (Rocker Switch) R
- D Dimmer Switch