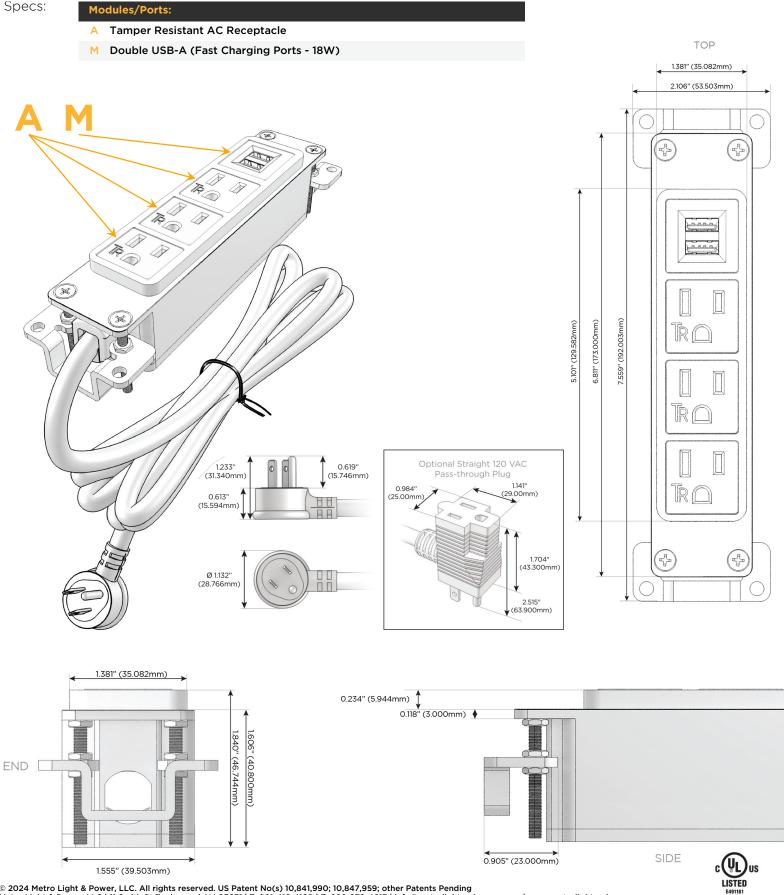

## Module/Port Options:

- **Tamper Resistant AC Receptacle** Α
- E USB-A & USB-C (20W)
- Double USB-A (Fast Charging Ports 18W) Μ
- H. HDMI
- 6 CAT 6
- 12 RJ 12
- Switched AC X
- 3-Way Switch (Low Voltage)
- V USB-C (45W High Speed Charging Port)
- USB-C (25W High Speed Charging Port)
- Switched AC (Rocker Switch) R
- D Dimmer Switch

#### Plug:

Supplied with Low Profile Flat 45° Angle 120 VAC Plug

**Optional Standard Straight 120 VAC Plug** 

Optional Straight 120 VAC Pass-through Plug

- CLEAN, COMPACT DESIGN
- STREAMLINED
- LOW PROFILE
- SIDE-EXITING CORDS
- PLUG & PLAY
- 6' AC CORD & PLUG (FLAT PLUG STANDARD)
- CUSTOMIZABLE CONFIGURATIONS AND FINISHES
- UL LISTED FOR MOUNTING IN FURNITURE
- 15A