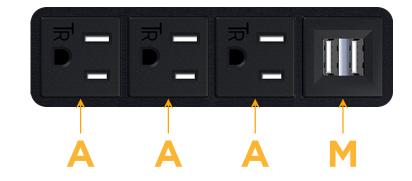

## Module/Port Options:

- A Tamper Resistant AC Receptacle
- E USB-A & USB-C (20W)
- M Double USB-A (Fast Charging Ports 18W)
- H HDMI
- 6 CAT 6
- 12 RJ 12
- X Switched AC
- Y 3-Way Switch (Low Voltage)
- V USB-C (45W High Speed Charging Port)
- S USB-C (25W High Speed Charging Port)
- R Switched AC (Rocker Switch)
- D Dimmer Switch