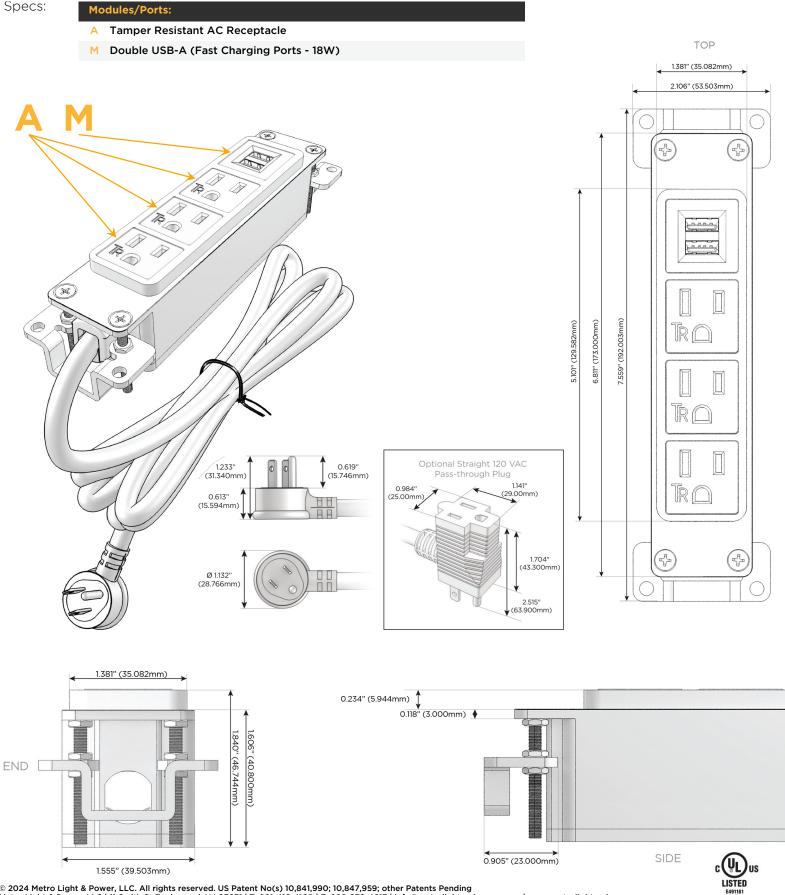

## Module/Port Options:

- A Tamper Resistant AC Receptacle
- E USB-A & USB-C (20W)
- M Double USB-A (Fast Charging Ports 18W)
- H HDMI
- 6 CAT 6
- 12 RJ 12
- X Switched AC
- Y 3-Way Switch (Low Voltage)
- V USB-C (45W High Speed Charging Port)
- S USB-C (25W High Speed Charging Port)
- R Switched AC (Rocker Switch)
- D Dimmer Switch

### Plug:

Supplied with Low Profile Flat 45° Angle 120 VAC Plug

Optional Standard Straight 120 VAC Plug

Optional Straight 120 VAC Pass-through Plug

- CLEAN, COMPACT DESIGN
- STREAMLINED
- LOW PROFILE
- SIDE-EXITING CORDS
- PLUG & PLAY
- 6' AC CORD & PLUG (FLAT PLUG STANDARD)
- CUSTOMIZABLE CONFIGURATIONS AND FINISHES
- UL LISTED FOR MOUNTING IN FURNITURE
- 15A