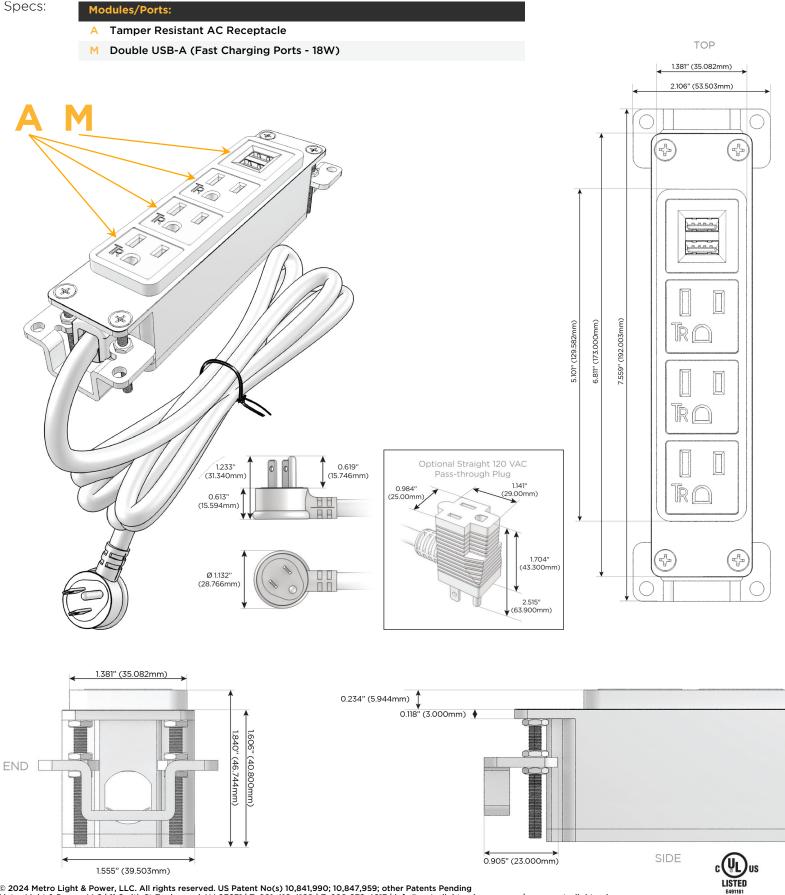

## Module/Port Options:

- **Tamper Resistant AC Receptacle** Α
- USB-A & USB-C (20W) E
- Double USB-A (Fast Charging Ports 18W) Μ
- H. HDMI
- 6 CAT 6
- 12 RJ 12
- Switched AC X
- 3-Way Switch (Low Voltage)
- V USB-C (45W High Speed Charging Port)
- USB-C (25W High Speed Charging Port)
- R Switched AC (Rocker Switch)
- D Dimmer Switch

### Plug:

Supplied with Low Profile Flat 45° Angle 120 VAC Plug

**Optional Standard Straight 120 VAC Plug** 

Optional Straight 120 VAC Pass-through Plug

- CLEAN, COMPACT DESIGN
- STREAMLINED
- LOW PROFILE
- SIDE-EXITING CORDS
- PLUG & PLAY
- 6' AC CORD & PLUG (FLAT PLUG STANDARD)
- CUSTOMIZABLE CONFIGURATIONS AND FINISHES
- UL LISTED FOR MOUNTING IN FURNITURE
- 15A