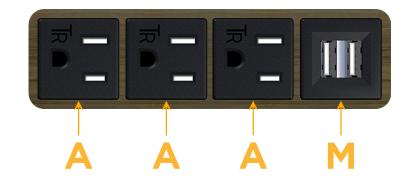

## Module/Port Options:

- **Tamper Resistant AC Receptacle** Α
- USB-A & USB-C (20W) E
- Double USB-A (Fast Charging Ports 18W) Μ
- H. HDMI
- 6 CAT 6
- 12 RJ 12
- Switched AC X
- 3-Way Switch (Low Voltage)
- V USB-C (45W High Speed Charging Port)
- USB-C (25W High Speed Charging Port)
- R Switched AC (Rocker Switch)
- D Dimmer Switch