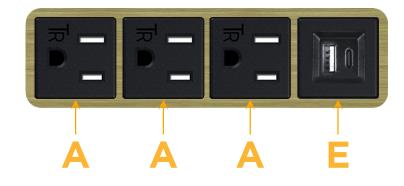

## Module/Port Options:

- A Tamper Resistant AC Receptacle
- E USB-A & USB-C (20W)
- M Double USB-A (Fast Charging Ports 18W)
- H HDMI
- 6 CAT 6
- 12 RJ 12
- X Switched AC
- Y 3-Way Switch (Low Voltage)
- V USB-C (45W High Speed Charging Port)
- S USB-C (25W High Speed Charging Port)
- R Switched AC (Rocker Switch)
- D Dimmer Switch