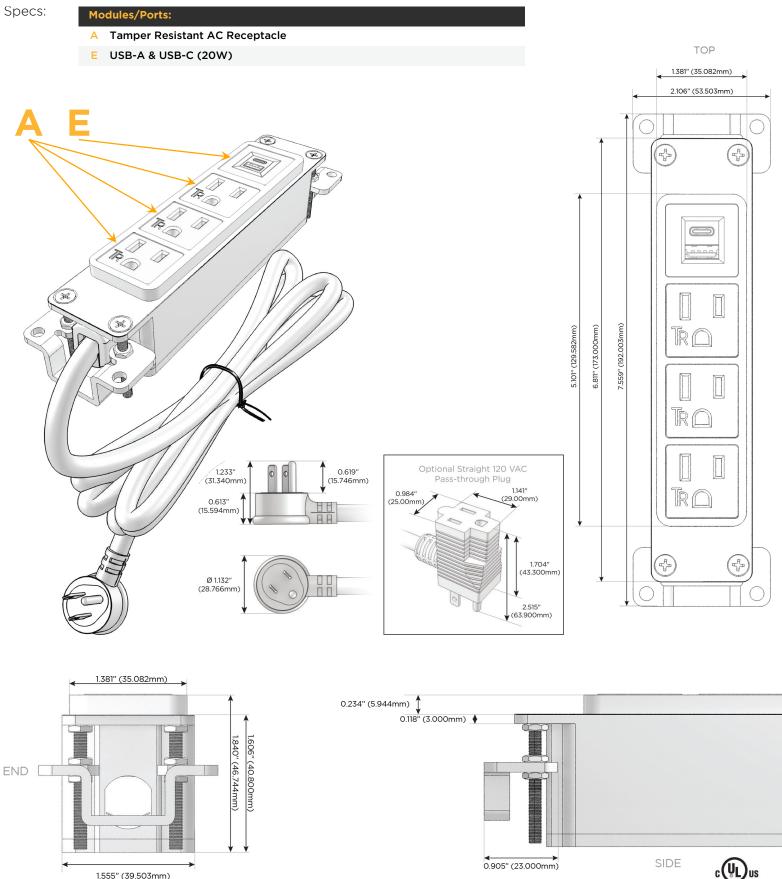

## Module/Port Options:

- A Tamper Resistant AC Receptacle
- E USB-A & USB-C (20W)
- M Double USB-A (Fast Charging Ports 18W)
- H HDMI
- 6 CAT 6
- 12 RJ 12
- X Switched AC
- Y 3-Way Switch (Low Voltage)
- V USB-C (45W High Speed Charging Port)
- S USB-C (25W High Speed Charging Port)
- R Switched AC (Rocker Switch)
- D Dimmer Switch

#### Plug:

Supplied with Low Profile Flat 45° Angle 120 VAC Plug

Optional Standard Straight 120 VAC Plug

Optional Straight 120 VAC Pass-through Plug

- CLEAN, COMPACT DESIGN
- STREAMLINED
- LOW PROFILE
- SIDE-EXITING CORDS
- PLUG & PLAY
- 6' AC CORD & PLUG (FLAT PLUG STANDARD)
- CUSTOMIZABLE CONFIGURATIONS AND FINISHES
- UL LISTED FOR MOUNTING IN FURNITURE
- 15A