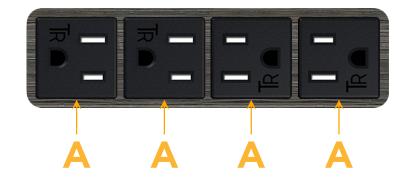

### Module/Port Options:

- A Tamper Resistant AC Receptacle
- E USB-A & USB-C (20W)
- M Double USB-A (Fast Charging Ports 18W)
- H HDMI
- 6 CAT 6
- 12 RJ 12
- X Switched AC
- Y 3-Way Switch (Low Voltage)
- V USB-C (45W High Speed Charging Port)
- S USB-C (25W High Speed Charging Port)
- R Switched AC (Rocker Switch)
- D Dimmer Switch