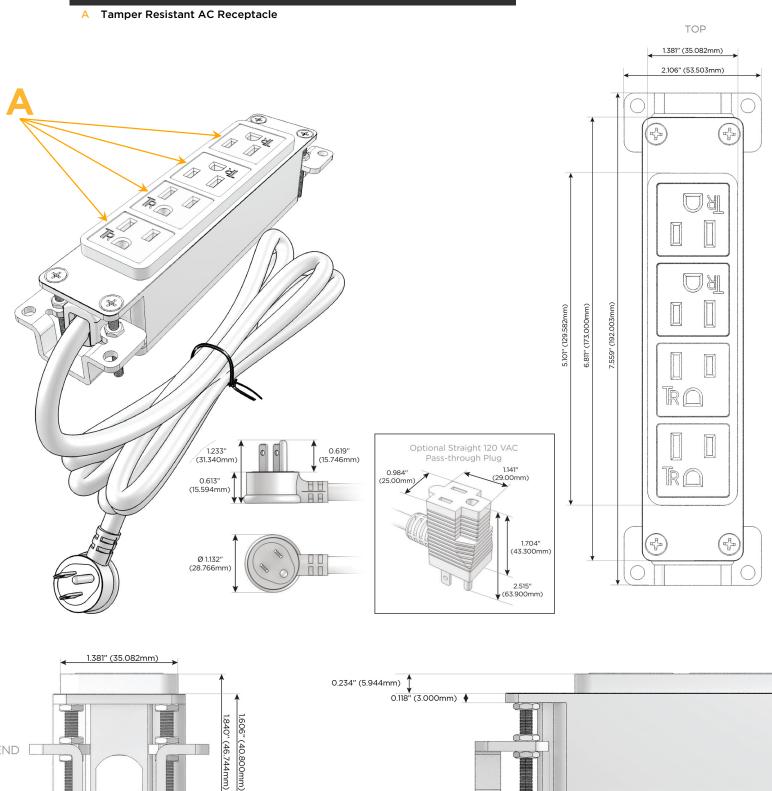

### Module/Port Options:

- A Tamper Resistant AC Receptacle
- E USB-A & USB-C (20W)
- M Double USB-A (Fast Charging Ports 18W)
- H HDMI
- 6 CAT 6
- 12 RJ 12
- X Switched AC
- Y 3-Way Switch (Low Voltage)
- V USB-C (45W High Speed Charging Port)
- S USB-C (25W High Speed Charging Port)
- R Switched AC (Rocker Switch)
- D Dimmer Switch

#### Plug:

Supplied with Low Profile Flat 45° Angle 120 VAC Plug

Optional Standard Straight 120 VAC Plug

Optional Straight 120 VAC Pass-through Plug

- CLEAN, COMPACT DESIGN
- STREAMLINED
- LOW PROFILE
- SIDE-EXITING CORDS
- PLUG & PLAY
- 6' AC CORD & PLUG (FLAT PLUG STANDARD)
- CUSTOMIZABLE CONFIGURATIONS AND FINISHES
- UL LISTED FOR MOUNTING IN FURNITURE
- 15A

# AC POWER & DATA CONNECTIVITY SOLUTION

M-POWER-4T-AAAA-S3AB

Specs:

END [

1.555" (39.503mm)