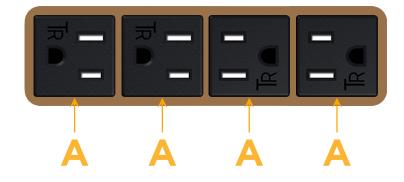

### Module/Port Options:

- A Tamper Resistant AC Receptacle
- E USB-A & USB-C (20W)
- M Double USB-A (Fast Charging Ports 18W)
- H HDMI
- 6 CAT 6
- 12 RJ 12
- X Switched AC
- Y 3-Way Switch (Low Voltage)
- V USB-C (45W High Speed Charging Port)
- S USB-C (25W High Speed Charging Port)
- R Switched AC (Rocker Switch)
- D Dimmer Switch