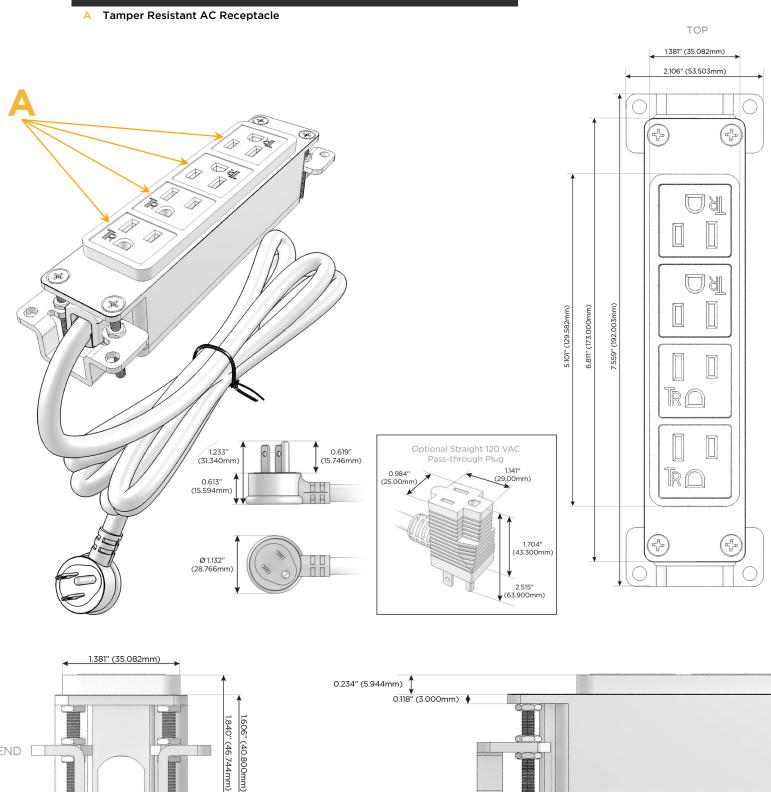

### Module/Port Options:

- A Tamper Resistant AC Receptacle
- E USB-A & USB-C (20W)
- M Double USB-A (Fast Charging Ports 18W)
- H HDMI
- 6 CAT 6
- 12 RJ 12
- X Switched AC
- Y 3-Way Switch (Low Voltage)
- V USB-C (45W High Speed Charging Port)
- S USB-C (25W High Speed Charging Port)
- R Switched AC (Rocker Switch)
- D Dimmer Switch

#### Plug:

Supplied with Low Profile Flat 45° Angle 120 VAC Plug

Optional Standard Straight 120 VAC Plug

Optional Straight 120 VAC Pass-through Plug

- CLEAN, COMPACT DESIGN
- STREAMLINED
- LOW PROFILE
- SIDE-EXITING CORDS
- PLUG & PLAY
- 6' AC CORD & PLUG (FLAT PLUG STANDARD)
- CUSTOMIZABLE CONFIGURATIONS AND FINISHES
- UL LISTED FOR MOUNTING IN FURNITURE
- 15A

# AC POWER & DATA CONNECTIVITY SOLUTION

M-POWER-4T-AAAA-BZB

Specs:

END [

1.555" (39.503mm)