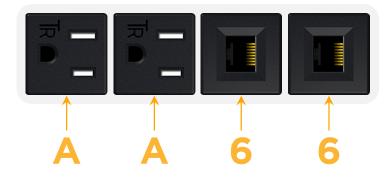

#### Module/Port Options:

- A Tamper Resistant AC Receptacle
- E USB-A & USB-C (20W)
- M Double USB-A (Fast Charging Ports 18W)
- H HDMI
- 6 CAT 6
- 12 RJ 12
- X Switched AC
- Y 3-Way Switch (Low Voltage)
- V USB-C (45W High Speed Charging Port)
- S USB-C (25W High Speed Charging Port)
- R Switched AC (Rocker Switch)
- D Dimmer Switch