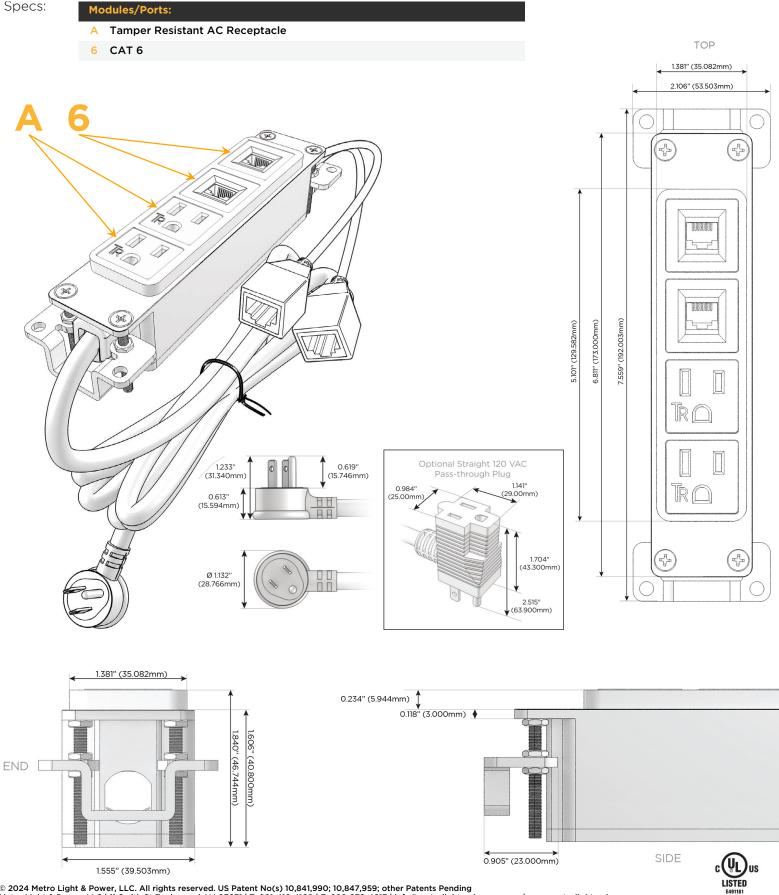

## Module/Port Options:

- A Tamper Resistant AC Receptacle
- E USB-A & USB-C (20W)
- M Double USB-A (Fast Charging Ports 18W)
- H HDMI
- 6 CAT 6
- 12 RJ 12
- X Switched AC
- Y 3-Way Switch (Low Voltage)
- V USB-C (45W High Speed Charging Port)
- S USB-C (25W High Speed Charging Port)
- R Switched AC (Rocker Switch)
- D Dimmer Switch

## Plug:

Supplied with Low Profile Flat 45° Angle 120 VAC Plug

Optional Standard Straight 120 VAC Plug

Optional Straight 120 VAC Pass-through Plug

- CLEAN, COMPACT DESIGN
- STREAMLINED
- LOW PROFILE
- SIDE-EXITING CORDS
- PLUG & PLAY
- 6' AC CORD & PLUG (FLAT PLUG STANDARD)
- CUSTOMIZABLE CONFIGURATIONS AND FINISHES
- UL LISTED FOR MOUNTING IN FURNITURE
- 15A