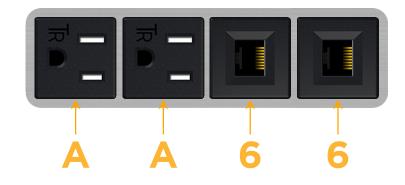

## Module/Port Options:

- A Tamper Resistant AC Receptacle
- E USB-A & USB-C (20W)
- M Double USB-A (Fast Charging Ports 18W)
- H HDMI
- 6 CAT 6
- 12 RJ 12
- X Switched AC
- Y 3-Way Switch (Low Voltage)
- V USB-C (45W High Speed Charging Port)
- S USB-C (25W High Speed Charging Port)
- R Switched AC (Rocker Switch)
- D Dimmer Switch