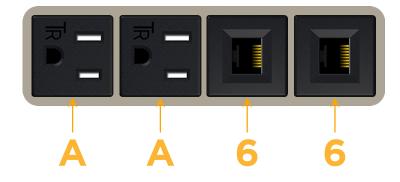

#### Module/Port Options:

- A Tamper Resistant AC Receptacle
- E USB-A & USB-C (20W)
- M Double USB-A (Fast Charging Ports 18W)
- H HDMI
- 6 CAT 6
- 12 RJ 12
- X Switched AC
- Y 3-Way Switch (Low Voltage)
- V USB-C (45W High Speed Charging Port)
- S USB-C (25W High Speed Charging Port)
- R Switched AC (Rocker Switch)
- D Dimmer Switch