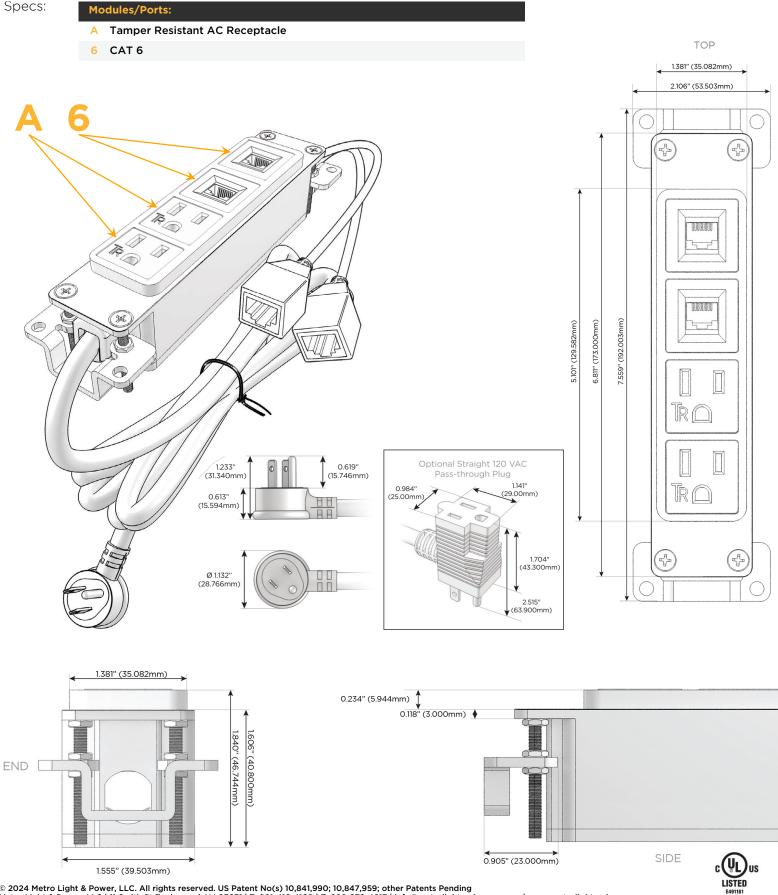

#### Module/Port Options:

- A Tamper Resistant AC Receptacle
- E USB-A & USB-C (20W)
- M Double USB-A (Fast Charging Ports 18W)
- H HDMI
- 6 CAT 6
- 12 RJ 12
- X Switched AC
- Y 3-Way Switch (Low Voltage)
- V USB-C (45W High Speed Charging Port)
- S USB-C (25W High Speed Charging Port)
- R Switched AC (Rocker Switch)
- D Dimmer Switch

#### Plug:

Supplied with Low Profile Flat 45° Angle 120 VAC Plug

Optional Standard Straight 120 VAC Plug

Optional Straight 120 VAC Pass-through Plug

- CLEAN, COMPACT DESIGN
- STREAMLINED
- LOW PROFILE
- SIDE-EXITING CORDS
- PLUG & PLAY
- 6' AC CORD & PLUG (FLAT PLUG STANDARD)
- CUSTOMIZABLE CONFIGURATIONS AND FINISHES
- UL LISTED FOR MOUNTING IN FURNITURE
- 15A