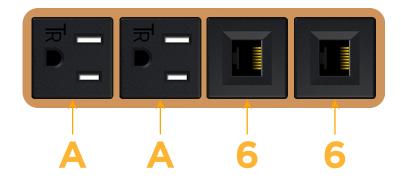

### Module/Port Options:

- A Tamper Resistant AC Receptacle
- E USB-A & USB-C (20W)
- M Double USB-A (Fast Charging Ports 18W)
- H HDMI
- 6 CAT 6
- 12 RJ 12
- X Switched AC
- Y 3-Way Switch (Low Voltage)
- V USB-C (45W High Speed Charging Port)
- S USB-C (25W High Speed Charging Port)
- R Switched AC (Rocker Switch)
- D Dimmer Switch