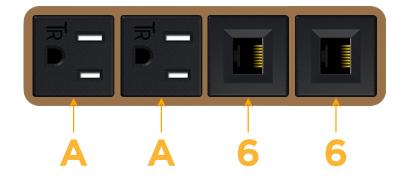

### Module/Port Options:

- A Tamper Resistant AC Receptacle
- E USB-A & USB-C (20W)
- M Double USB-A (Fast Charging Ports 18W)
- H HDMI
- 6 CAT 6
- 12 RJ 12
- X Switched AC
- Y 3-Way Switch (Low Voltage)
- V USB-C (45W High Speed Charging Port)
- S USB-C (25W High Speed Charging Port)
- R Switched AC (Rocker Switch)
- D Dimmer Switch