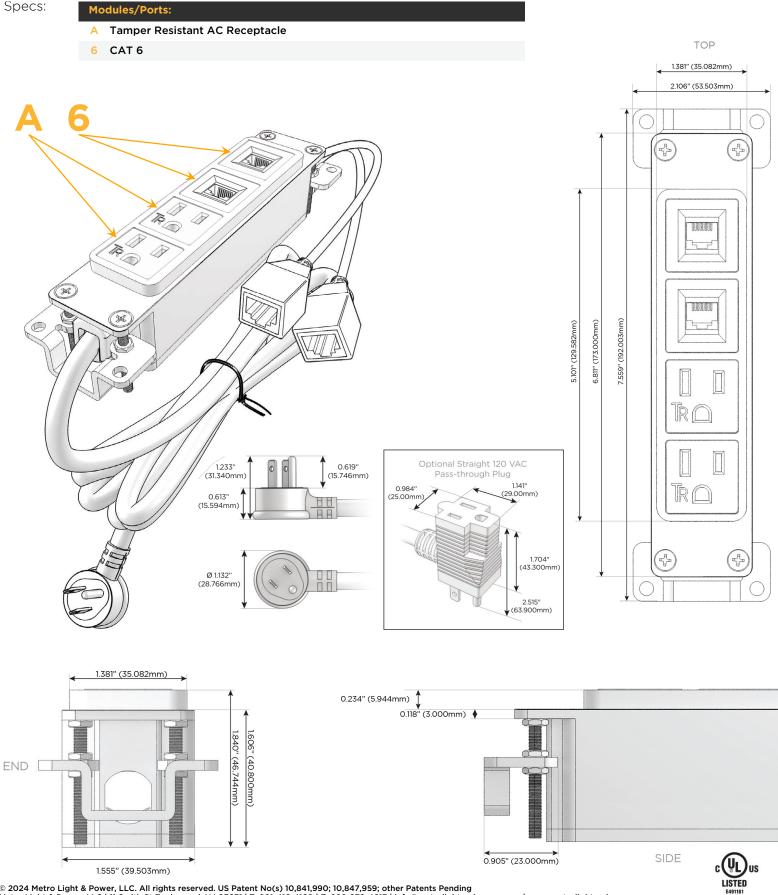

### Module/Port Options:

- A Tamper Resistant AC Receptacle
- E USB-A & USB-C (20W)
- M Double USB-A (Fast Charging Ports 18W)
- H HDMI
- 6 CAT 6
- 12 RJ 12
- X Switched AC
- Y 3-Way Switch (Low Voltage)
- V USB-C (45W High Speed Charging Port)
- S USB-C (25W High Speed Charging Port)
- R Switched AC (Rocker Switch)
- D Dimmer Switch

#### Plug:

Supplied with Low Profile Flat 45° Angle 120 VAC Plug

Optional Standard Straight 120 VAC Plug

Optional Straight 120 VAC Pass-through Plug

- CLEAN, COMPACT DESIGN
- STREAMLINED
- LOW PROFILE
- SIDE-EXITING CORDS
- PLUG & PLAY
- 6' AC CORD & PLUG (FLAT PLUG STANDARD)
- CUSTOMIZABLE CONFIGURATIONS AND FINISHES
- UL LISTED FOR MOUNTING IN FURNITURE
- 15A