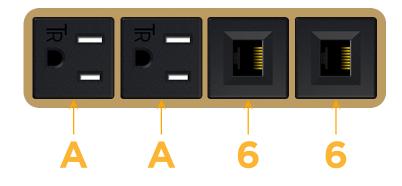

### Module/Port Options:

- A Tamper Resistant AC Receptacle
- E USB-A & USB-C (20W)
- M Double USB-A (Fast Charging Ports 18W)
- H HDMI
- 6 CAT 6
- 12 RJ 12
- X Switched AC
- Y 3-Way Switch (Low Voltage)
- V USB-C (45W High Speed Charging Port)
- S USB-C (25W High Speed Charging Port)
- R Switched AC (Rocker Switch)
- D Dimmer Switch