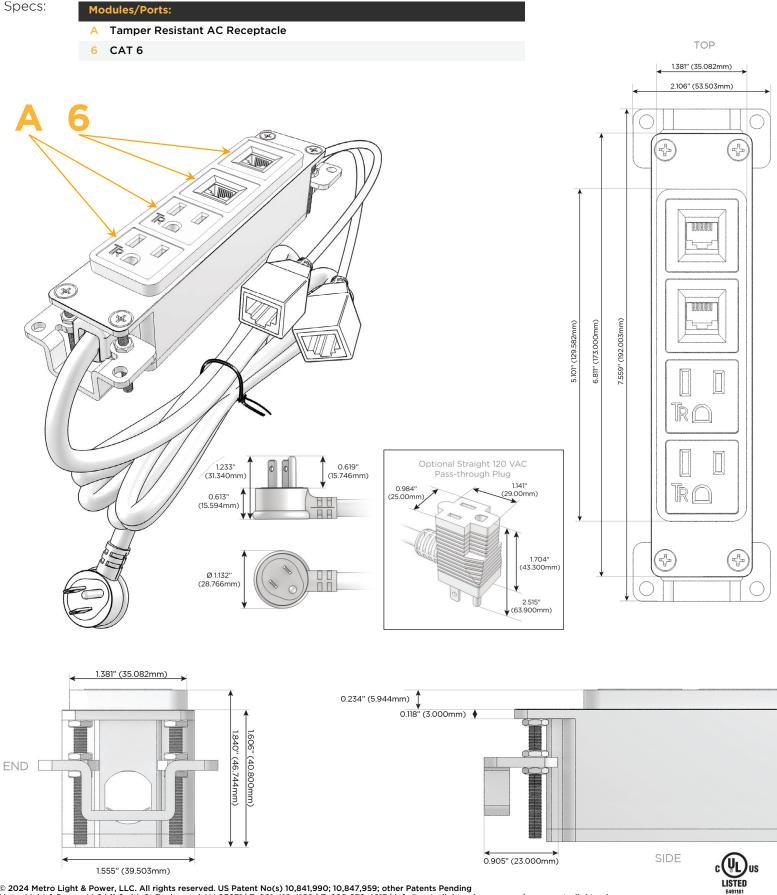

### Module/Port Options:

- A Tamper Resistant AC Receptacle
- E USB-A & USB-C (20W)
- M Double USB-A (Fast Charging Ports 18W)
- H HDMI
- 6 CAT 6
- 12 RJ 12
- X Switched AC
- Y 3-Way Switch (Low Voltage)
- V USB-C (45W High Speed Charging Port)
- S USB-C (25W High Speed Charging Port)
- R Switched AC (Rocker Switch)
- D Dimmer Switch

#### Plug:

Supplied with Low Profile Flat 45° Angle 120 VAC Plug

Optional Standard Straight 120 VAC Plug

Optional Straight 120 VAC Pass-through Plug

- CLEAN, COMPACT DESIGN
- STREAMLINED
- LOW PROFILE
- SIDE-EXITING CORDS
- PLUG & PLAY
- 6' AC CORD & PLUG (FLAT PLUG STANDARD)
- CUSTOMIZABLE CONFIGURATIONS AND FINISHES
- UL LISTED FOR MOUNTING IN FURNITURE
- 15A