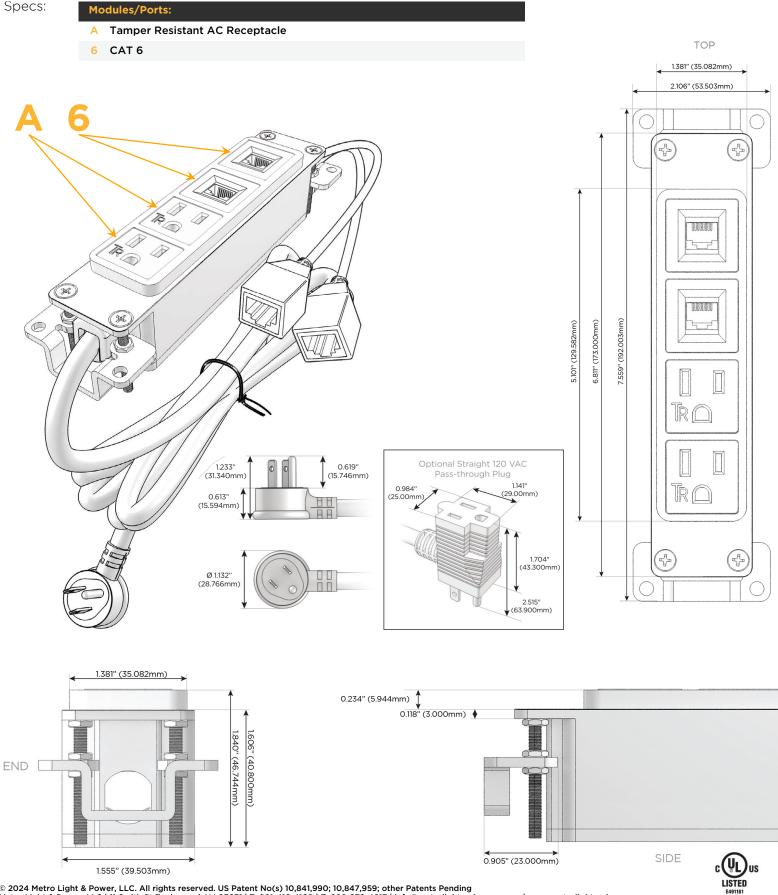

## Module/Port Options:

- A Tamper Resistant AC Receptacle
- E USB-A & USB-C (20W)
- M Double USB-A (Fast Charging Ports 18W)
- H HDMI
- 6 CAT 6
- 12 RJ 12
- X Switched AC
- Y 3-Way Switch (Low Voltage)
- V USB-C (45W High Speed Charging Port)
- S USB-C (25W High Speed Charging Port)
- R Switched AC (Rocker Switch)
- D Dimmer Switch

### Plug:

Supplied with Low Profile Flat 45° Angle 120 VAC Plug

Optional Standard Straight 120 VAC Plug

Optional Straight 120 VAC Pass-through Plug

- CLEAN, COMPACT DESIGN
- STREAMLINED
- LOW PROFILE
- SIDE-EXITING CORDS
- PLUG & PLAY
- 6' AC CORD & PLUG (FLAT PLUG STANDARD)
- CUSTOMIZABLE CONFIGURATIONS AND FINISHES
- UL LISTED FOR MOUNTING IN FURNITURE
- 15A