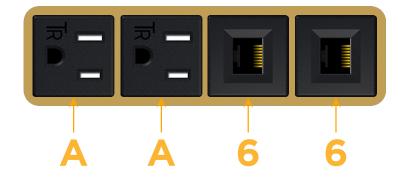

## Module/Port Options:

- A Tamper Resistant AC Receptacle
- E USB-A & USB-C (20W)
- M Double USB-A (Fast Charging Ports 18W)
- H HDMI
- 6 CAT 6
- 12 RJ 12
- X Switched AC
- Y 3-Way Switch (Low Voltage)
- V USB-C (45W High Speed Charging Port)
- S USB-C (25W High Speed Charging Port)
- R Switched AC (Rocker Switch)
- D Dimmer Switch