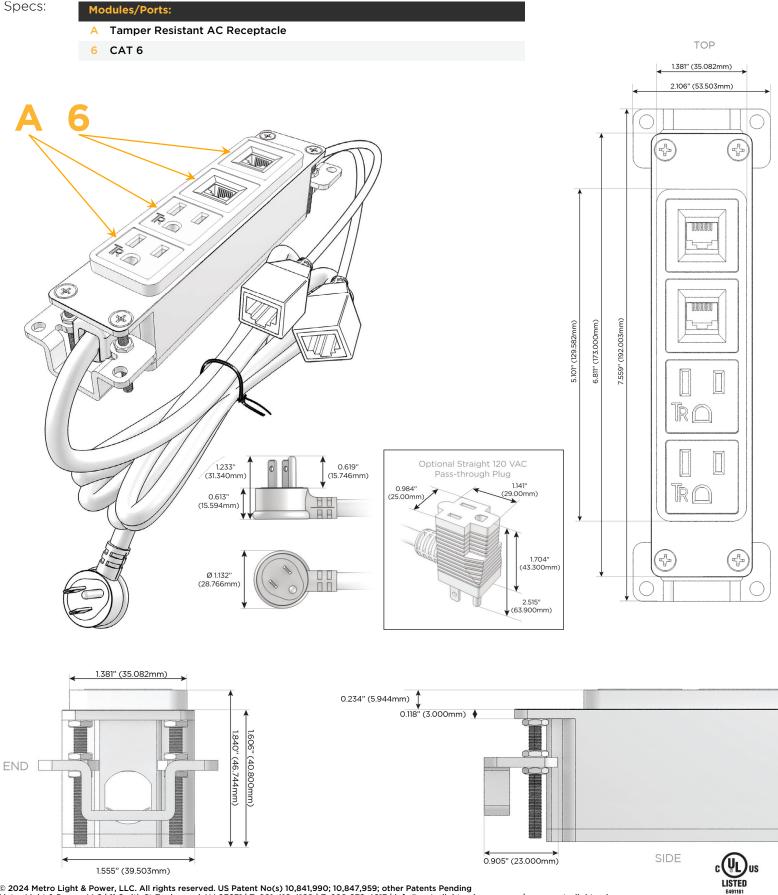

### Module/Port Options:

- **Tamper Resistant AC Receptacle** Α
- E USB-A & USB-C (20W)
- Double USB-A (Fast Charging Ports 18W) Μ
- H. HDMI
- 6 CAT 6
- 12 RJ 12
- Switched AC X
- 3-Way Switch (Low Voltage)
- V USB-C (45W High Speed Charging Port)
- USB-C (25W High Speed Charging Port)
- Switched AC (Rocker Switch) R
- D Dimmer Switch

#### Plug:

Supplied with Low Profile Flat 45° Angle 120 VAC Plug

**Optional Standard Straight 120 VAC Plug** 

Optional Straight 120 VAC Pass-through Plug

- CLEAN, COMPACT DESIGN
- STREAMLINED
- LOW PROFILE
- SIDE-EXITING CORDS
- PLUG & PLAY
- 6' AC CORD & PLUG (FLAT PLUG STANDARD)
- CUSTOMIZABLE CONFIGURATIONS AND FINISHES
- UL LISTED FOR MOUNTING IN FURNITURE
- 15A