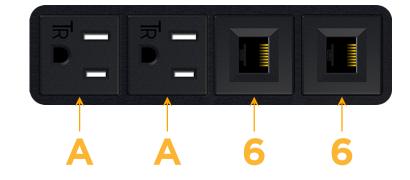

### Module/Port Options:

- **Tamper Resistant AC Receptacle** Α
- E USB-A & USB-C (20W)
- Double USB-A (Fast Charging Ports 18W) Μ
- H. HDMI
- 6 CAT 6
- 12 RJ 12
- Switched AC X
- 3-Way Switch (Low Voltage)
- V USB-C (45W High Speed Charging Port)
- USB-C (25W High Speed Charging Port)
- Switched AC (Rocker Switch) R
- D Dimmer Switch