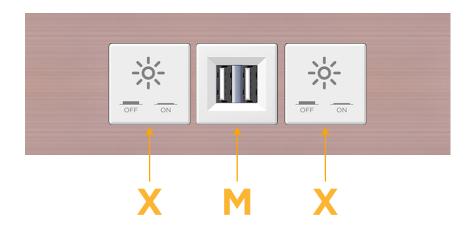

# **Modules/Ports:**

X Switched AC

M Double USB-A (Fast Charging Ports - 18W)

TOP