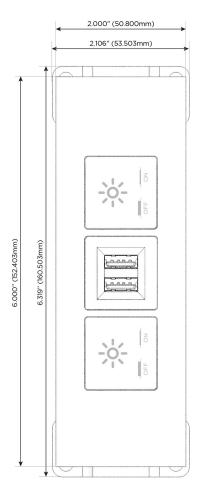

# **Modules/Ports:**

X Switched AC

M Double USB-A (Fast Charging Ports - 18W)

TOP