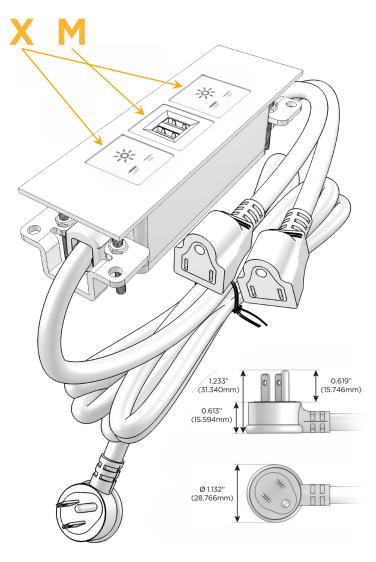

# Plug:

Supplied with Low Profile Flat 45° Angle 120 VAC

Optional Standard Straight 120 VAC Plug

Optional Straight 120 VAC Pass-through Plug

- CLEAN, COMPACT DESIGN
- **STREAMLINED**
- LOW PROFILE
- SIDE-EXITING CORDS
- **PLUG & PLAY**
- 6' AC CORD & PLUG (FLAT PLUG STANDARD)
- **CUSTOMIZABLE CONFIGURATIONS AND FINISHES**
- **UL LISTED FOR MOUNTING IN FURNITURE**
- 15A

# **Modules/Ports:**

X Switched AC

M Double USB-A (Fast Charging Ports - 18W)

TOP