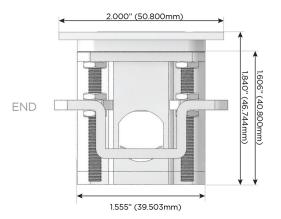

t)
- USB-C (25W High Speed Charging Port)
- R Switched AC (Rocker Switch)
- D Dimmer Switch

# Plug:

Supplied with Low Profile Flat 45° Angle 120 VAC

Optional Standard Straight 120 VAC Plug

Optional Straight 120 VAC Pass-through Plug

- CLEAN, COMPACT DESIGN
- **STREAMLINED**
- LOW PROFILE
- SIDE-EXITING CORDS
- **PLUG & PLAY**
- 6' AC CORD & PLUG (FLAT PLUG STANDARD)
- **CUSTOMIZABLE CONFIGURATIONS AND FINISHES**
- **UL LISTED FOR MOUNTING IN FURNITURE**
- 15A





## AC POWER & DATA CONNECTIVITY SOLUTION

M-POWER-3TW-XMX-CHATP

Distributed by



Mormax Company, Inc.
8 Westchester Plaza

Elmsford, NY 10523

6

914-699-0101

mormax.com

 $\overline{\square}$ 

sales@mormax.com

MX-CHATP

Specs:

# **Modules/Ports:**

X Switched AC

M Double USB-A (Fast Charging Ports - 18W)

TOP