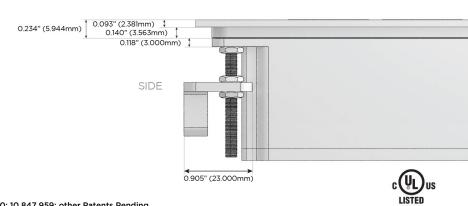

- USB-C (25W High Speed Charging Port)
- R Switched AC (Rocker Switch)
- D Dimmer Switch

# Plug:

Supplied with Low Profile Flat 45° Angle 120 VAC

Optional Standard Straight 120 VAC Plug

Optional Straight 120 VAC Pass-through Plug

- CLEAN, COMPACT DESIGN
- **STREAMLINED**
- LOW PROFILE
- SIDE-EXITING CORDS
- **PLUG & PLAY**
- 6' AC CORD & PLUG (FLAT PLUG STANDARD)
- **CUSTOMIZABLE CONFIGURATIONS AND FINISHES**
- **UL LISTED FOR MOUNTING IN FURNITURE**
- 15A





## AC POWER & DATA CONNECTIVITY SOLUTION

M-POWER-3TW-XMX-CHATP

Distributed by



Mormax Company, Inc.
8 Westchester Plaza

Elmsford, NY 10523

6

914-699-0101

mormax.com

 $\overline{\square}$ 

sales@mormax.com

MX-CHATP

Specs:

# **Modules/Ports:**

X Switched AC

M Double USB-A (Fast Charging Ports - 18W)

TOP