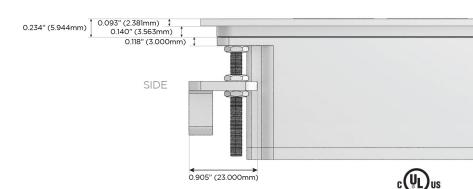

# AC POWER & DATA CONNECTIVITY SOLUTION

M-POWER-3TW-XEX-CRATP

Х

Specs:

- Modules/Ports:
  - Е USB-A & USB-C (20W)

Switched AC

Distributed by

 $\square$ 