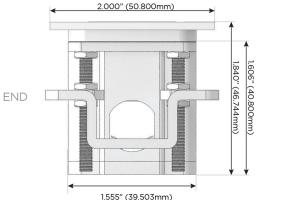

#### Plug:

Supplied with Low Profile Flat 45° Angle 120 VAC Plug

**Optional Standard Straight 120 VAC Plug** 

Optional Straight 120 VAC Pass-through Plug

- CLEAN, COMPACT DESIGN
- STREAMLINED
- LOW PROFILE
- SIDE-EXITING CORDS
- PLUG & PLAY
- 6' AC CORD & PLUG (FLAT PLUG STANDARD)
- CUSTOMIZABLE CONFIGURATIONS AND FINISHES
- UL LISTED FOR MOUNTING IN FURNITURE
- 15A