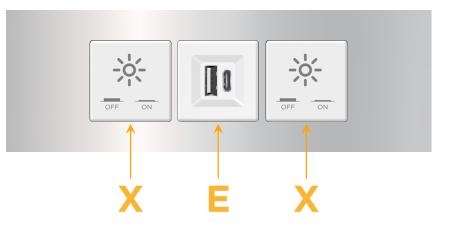

### Module/Port Options:

- A Tamper Resistant AC Receptacle
- E USB-A & USB-C (20W)
- M Double USB-A (Fast Charging Ports 18W)
- H HDMI
- 6 CAT 6
- 12 RJ 12
- X Switched AC
- Y 3-Way Switch (Low Voltage)
- V USB-C (45W High Speed Charging Port)
- S USB-C (25W High Speed Charging Port)
- R Switched AC (Rocker Switch)
- D Dimmer Switch

# AC POWER & DATA CONNECTIVITY SOLUTION

M-POWER-3TW-XEX-CRATP

Х

Specs:

- Modules/Ports:
  - Е USB-A & USB-C (20W)

Switched AC

Distributed by

 $\square$ 