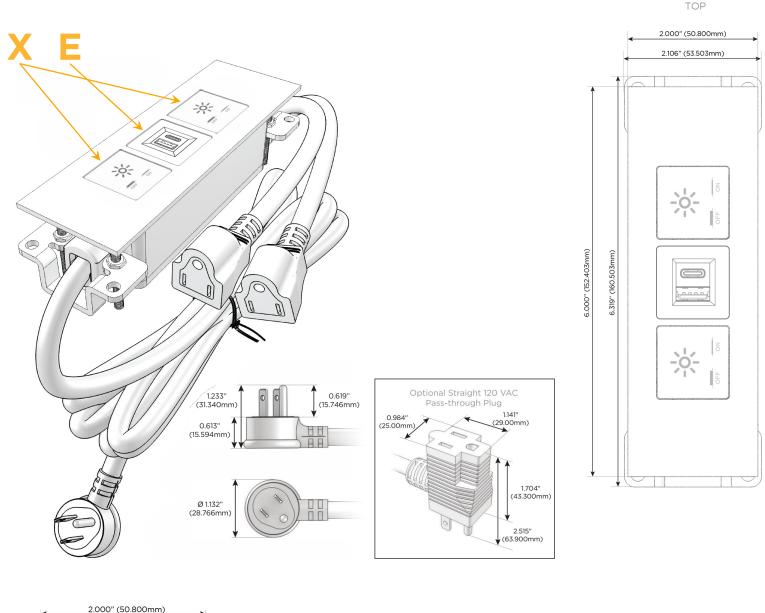

### Module/Port Options:

- A Tamper Resistant AC Receptacle
- E USB-A & USB-C (20W)
- M Double USB-A (Fast Charging Ports 18W)
- H HDMI
- 6 CAT 6
- 12 RJ 12
- X Switched AC
- Y 3-Way Switch (Low Voltage)
- V USB-C (45W High Speed Charging Port)
- S USB-C (25W High Speed Charging Port)
- R Switched AC (Rocker Switch)
- D Dimmer Switch

#### Plug:

Supplied with Low Profile Flat 45° Angle 120 VAC Plug

**Optional Standard Straight 120 VAC Plug** 

Optional Straight 120 VAC Pass-through Plug

- CLEAN, COMPACT DESIGN
- STREAMLINED
- LOW PROFILE
- SIDE-EXITING CORDS
- PLUG & PLAY
- 6' AC CORD & PLUG (FLAT PLUG STANDARD)
- CUSTOMIZABLE CONFIGURATIONS AND FINISHES
- UL LISTED FOR MOUNTING IN FURNITURE
- 15A

# AC POWER & DATA CONNECTIVITY SOLUTION

M-POWER-3TW-XEX-CRATP

Х

Specs:

- Modules/Ports:
  - Е USB-A & USB-C (20W)

Switched AC

Distributed by

 $\square$ 