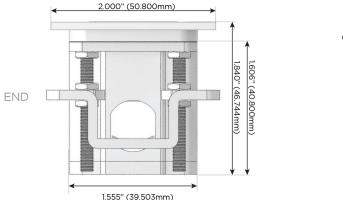

AC Receptacle
- E USB-A & USB-C (20W)
- M Double USB-A (Fast Charging Ports 18W)
- H HDMI
- 6 CAT 6
- 12 RJ 12
- X Switched AC
- Y 3-Way Switch (Low Voltage)
- V USB-C (45W High Speed Charging Port)
- S USB-C (25W High Speed Charging Port)
- R Switched AC (Rocker Switch)
- D Dimmer Switch

#### Plug:

Supplied with Low Profile Flat 45° Angle 120 VAC Plug

**Optional Standard Straight 120 VAC Plug** 

Optional Straight 120 VAC Pass-through Plug

- CLEAN, COMPACT DESIGN
- STREAMLINED
- LOW PROFILE
- SIDE-EXITING CORDS
- PLUG & PLAY
- 6' AC CORD & PLUG (FLAT PLUG STANDARD)
- CUSTOMIZABLE CONFIGURATIONS AND FINISHES
- UL LISTED FOR MOUNTING IN FURNITURE
- 15A



## MORMAX M-POWER-3T Mormax Company, Inc. AC POWER & DATA CONNECTIVITY SOLUTION 8 Westchester Plaza M-POWER-3TW-XEX-BZ5ATP Specs:







© 2024 Metro Light & Power, LLC. All rights reserved. US Patent No(s) 10,841,990; 10,847,959; other Patents Pending Metro Light & Power, LLC | 11 Smith St Englewood, NJ 07631 | T: 201-416-4160 | F: 208-979-4613 | info@metrolightandpower.com | www.metrolightandpower.com

LISTED E491161 WER DISTR

Distributed by

C

 $\square$ 

914-699-0101

sales@mormax.com