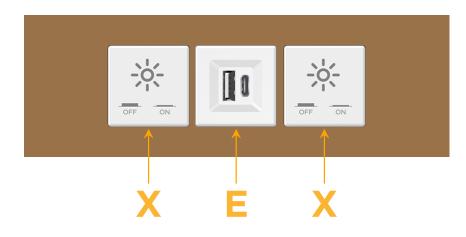

### Module/Port Options:

- A Tamper Resistant AC Receptacle
- E USB-A & USB-C (20W)
- M Double USB-A (Fast Charging Ports 18W)
- H HDMI
- 6 CAT 6
- 12 RJ 12
- X Switched AC
- Y 3-Way Switch (Low Voltage)
- V USB-C (45W High Speed Charging Port)
- S USB-C (25W High Speed Charging Port)
- R Switched AC (Rocker Switch)
- D Dimmer Switch