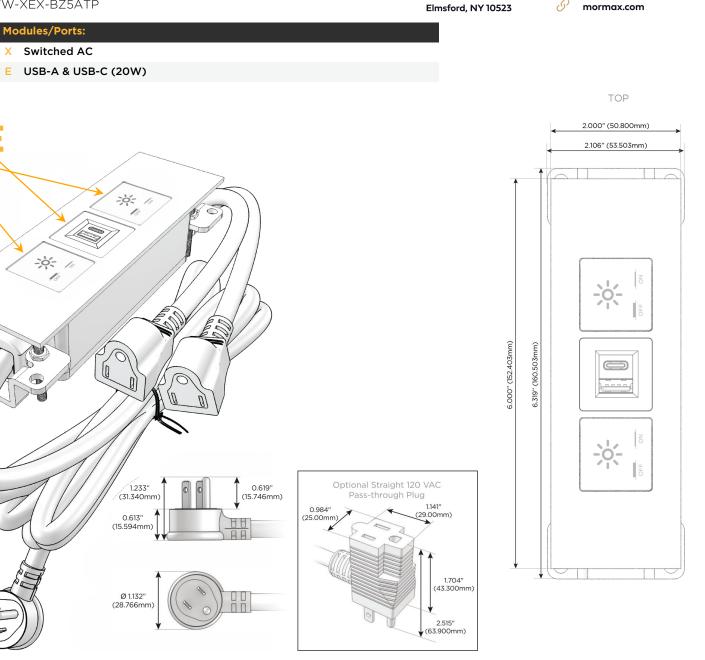

M-POWER-3TW-XEX-BZ5ATP

Distributed by

Mormax Company, Inc. 8 Westchester Plaza Elmsford, NY 10523 914-699-0101 🕓

sales@mormax.com

0523 🔗 mormax.com

Metro Light & Power's line of power & data solutions offers sophisticated design elements combined with greater ease of installation. Streamlined and low-profile, enhanced by side-exiting cords, our outlets advance the industry with their cutting edge look and feel. We believe flexibility is key, and we provide a variety of mounting options, including the ability to mount in limited spaces. Our outlets are available in many finishes and configurations, in addition to a custom color and finish capability for our clients.

# Trim Plate Finish: ARCHITECTURAL BRONZE (ABS)

Custom Finishes Available

M-POWER-3TW-XEX-BZ5ATP

### Module/Port Options:

- A Tamper Resistant AC Receptacle
- E USB-A & USB-C (20W)
- M Double USB-A (Fast Charging Ports 18W)
- H HDMI
- 6 CAT 6
- 12 RJ 12
- X Switched AC
- Y 3-Way Switch (Low Voltage)
- V USB-C (45W High Speed Charging Port)
- S USB-C (25W High Speed Charging Port)
- R Switched AC (Rocker Switch)
- D Dimmer Switch

#### Plug:

Supplied with Low Profile Flat 45° Angle 120 VAC Plug

**Optional Standard Straight 120 VAC Plug** 

Optional Straight 120 VAC Pass-through Plug

- CLEAN, COMPACT DESIGN
- STREAMLINED
- LOW PROFILE
- SIDE-EXITING CORDS
- PLUG & PLAY
- 6' AC CORD & PLUG (FLAT PLUG STANDARD)
- CUSTOMIZABLE CONFIGURATIONS AND FINISHES
- UL LISTED FOR MOUNTING IN FURNITURE
- 15A

## MORMAX M-POWER-3T Mormax Company, Inc. AC POWER & DATA CONNECTIVITY SOLUTION 8 Westchester Plaza M-POWER-3TW-XEX-BZ5ATP Specs:

© 2024 Metro Light & Power, LLC. All rights reserved. US Patent No(s) 10,841,990; 10,847,959; other Patents Pending Metro Light & Power, LLC | 11 Smith St Englewood, NJ 07631 | T: 201-416-4160 | F: 208-979-4613 | info@metrolightandpower.com | www.metrolightandpower.com