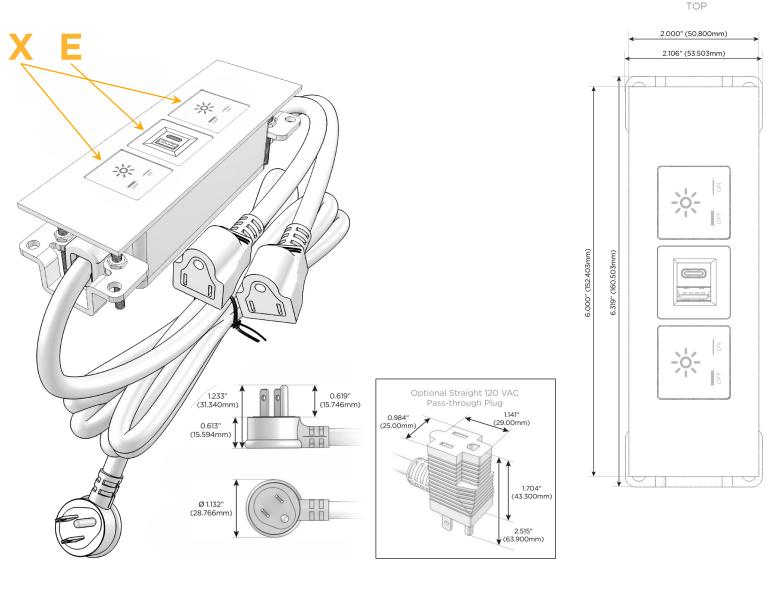

### Module/Port Options:

- A Tamper Resistant AC Receptacle
- E USB-A & USB-C (20W)
- M Double USB-A (Fast Charging Ports 18W)
- H HDMI
- 6 CAT 6
- 12 RJ 12
- X Switched AC
- Y 3-Way Switch (Low Voltage)
- V USB-C (45W High Speed Charging Port)
- S USB-C (25W High Speed Charging Port)
- R Switched AC (Rocker Switch)
- D Dimmer Switch

## Plug:

Supplied with Low Profile Flat 45° Angle 120 VAC Plug

**Optional Standard Straight 120 VAC Plug** 

Optional Straight 120 VAC Pass-through Plug

- CLEAN, COMPACT DESIGN
- STREAMLINED
- LOW PROFILE
- SIDE-EXITING CORDS
- PLUG & PLAY
- 6' AC CORD & PLUG (FLAT PLUG STANDARD)
- CUSTOMIZABLE CONFIGURATIONS AND FINISHES
- UL LISTED FOR MOUNTING IN FURNITURE
- 15A

#### Distributed by M-POWER-3T Mormax Company, Inc. AC POWER & DATA CONNECTIVITY SOLUTION 8 Westchester Plaza M-POWER-3TW-XEX-BZ4TP Elmsford, NY 10523 Specs: Modules/Ports: Switched AC Х

MORMAX

C 914-699-0101 sales@mormax.com  $\square$ mormax.com

LISTED

E491161 WER DISTR

Е

USB-A & USB-C (20W)

© 2024 Metro Light & Power, LLC. All rights reserved. US Patent No(s) 10,841,990; 10,847,959; other Patents Pending Metro Light & Power, LLC | 11 Smith St Englewood, NJ 07631 | T: 201-416-4160 | F: 208-979-4613 | info@metrolightandpower.com | www.metrolightandpower.com