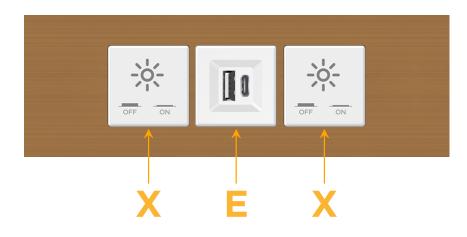

### Module/Port Options:

- A Tamper Resistant AC Receptacle
- E USB-A & USB-C (20W)
- M Double USB-A (Fast Charging Ports 18W)
- H HDMI
- 6 CAT 6
- 12 RJ 12
- X Switched AC
- Y 3-Way Switch (Low Voltage)
- V USB-C (45W High Speed Charging Port)
- S USB-C (25W High Speed Charging Port)
- R Switched AC (Rocker Switch)
- D Dimmer Switch

#### Distributed by M-POWER-3T Mormax Company, Inc. AC POWER & DATA CONNECTIVITY SOLUTION 8 Westchester Plaza M-POWER-3TW-XEX-BZ4TP Elmsford, NY 10523 Specs: Modules/Ports: Switched AC Х

MORMAX

C 914-699-0101 sales@mormax.com  $\square$ mormax.com

LISTED

E491161 WER DISTR

Е

USB-A & USB-C (20W)

© 2024 Metro Light & Power, LLC. All rights reserved. US Patent No(s) 10,841,990; 10,847,959; other Patents Pending Metro Light & Power, LLC | 11 Smith St Englewood, NJ 07631 | T: 201-416-4160 | F: 208-979-4613 | info@metrolightandpower.com | www.metrolightandpower.com