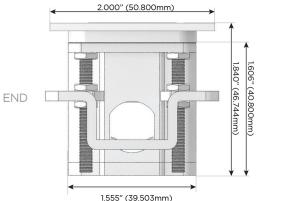

## Plug:

Supplied with Low Profile Flat 45° Angle 120 VAC Plug

**Optional Standard Straight 120 VAC Plug** 

Optional Straight 120 VAC Pass-through Plug

- CLEAN, COMPACT DESIGN
- STREAMLINED
- LOW PROFILE
- SIDE-EXITING CORDS
- PLUG & PLAY
- 6' AC CORD & PLUG (FLAT PLUG STANDARD)
- CUSTOMIZABLE CONFIGURATIONS AND FINISHES
- UL LISTED FOR MOUNTING IN FURNITURE
- 15A