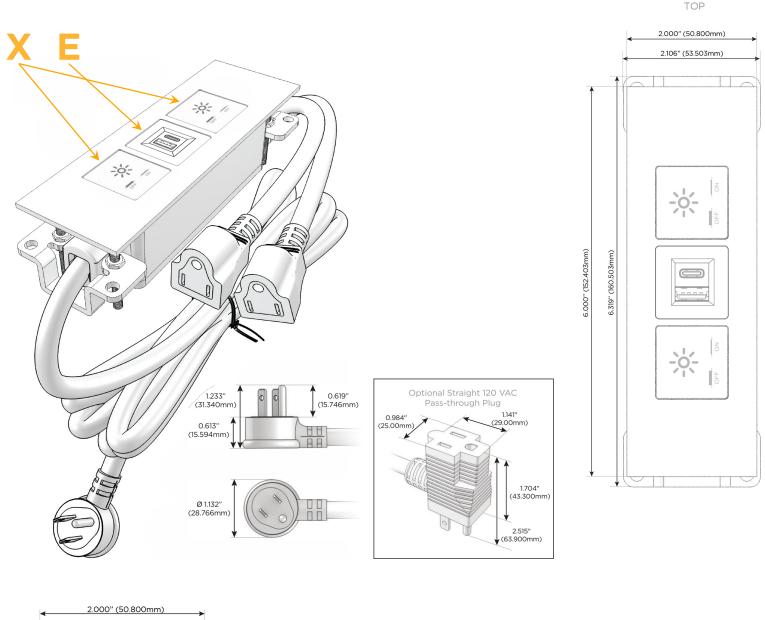

## Module/Port Options:

- A Tamper Resistant AC Receptacle
- E USB-A & USB-C (20W)
- M Double USB-A (Fast Charging Ports 18W)
- H HDMI
- 6 CAT 6
- 12 RJ 12
- X Switched AC
- Y 3-Way Switch (Low Voltage)
- V USB-C (45W High Speed Charging Port)
- S USB-C (25W High Speed Charging Port)
- R Switched AC (Rocker Switch)
- D Dimmer Switch

### Plug:

Supplied with Low Profile Flat 45° Angle 120 VAC Plug

**Optional Standard Straight 120 VAC Plug** 

Optional Straight 120 VAC Pass-through Plug

- CLEAN, COMPACT DESIGN
- STREAMLINED
- LOW PROFILE
- SIDE-EXITING CORDS
- PLUG & PLAY
- 6' AC CORD & PLUG (FLAT PLUG STANDARD)
- CUSTOMIZABLE CONFIGURATIONS AND FINISHES
- UL LISTED FOR MOUNTING IN FURNITURE
- 15A

# AC POWER & DATA CONNECTIVITY SOLUTION

M-POWER-3TW-XEX-BR4TP

Х

Specs:

- Modules/Ports: Switched AC
  - Е USB-A & USB-C (20W)

Distributed by

 $\square$ 

Mormax Company, Inc. 8 Westchester Plaza Elmsford, NY 10523