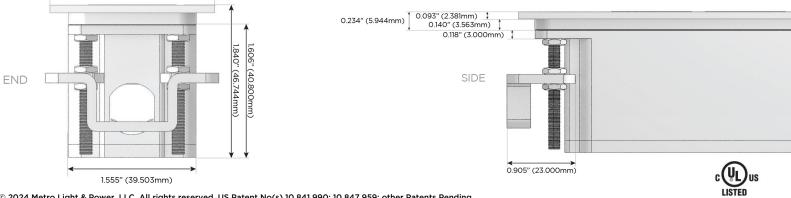

### Plug:

Supplied with Low Profile Flat 45° Angle 120 VAC Plug

**Optional Standard Straight 120 VAC Plug** 

Optional Straight 120 VAC Pass-through Plug

- CLEAN, COMPACT DESIGN
- STREAMLINED
- LOW PROFILE
- SIDE-EXITING CORDS
- PLUG & PLAY
- 6' AC CORD & PLUG (FLAT PLUG STANDARD)
- CUSTOMIZABLE CONFIGURATIONS AND FINISHES
- UL LISTED FOR MOUNTING IN FURNITURE
- 15A