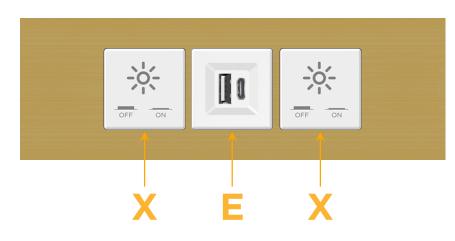

# AC POWER & DATA CONNECTIVITY SOLUTION

M-POWER-3TW-XEX-BR4TP

Х

Specs:

- Modules/Ports: Switched AC
  - Е USB-A & USB-C (20W)

Distributed by

 $\square$ 

Mormax Company, Inc. 8 Westchester Plaza Elmsford, NY 10523