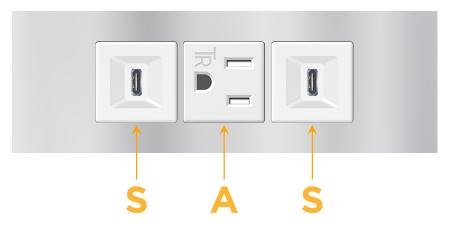

## Modules/Ports:

- S USB-C (25W High Speed Charging Port)
- A Tamper Resistant AC Receptacle

Distributed by

Mormax Company, Inc. 8 Westchester Plaza Elmsford, NY 10523

SIDE

0.905" (23.000mm)

© 2024 Metro Light & Power, LLC. All rights reserved. US Patent No(s) 10,841,990; 10,847,959; other Patents Pending Metro Light & Power, LLC | 11 Smith St Englewood, NJ 07631 | T: 201-416-4160 | F: 208-979-4613 | info@metrolightandpower.com | www.metrolightandpower.com