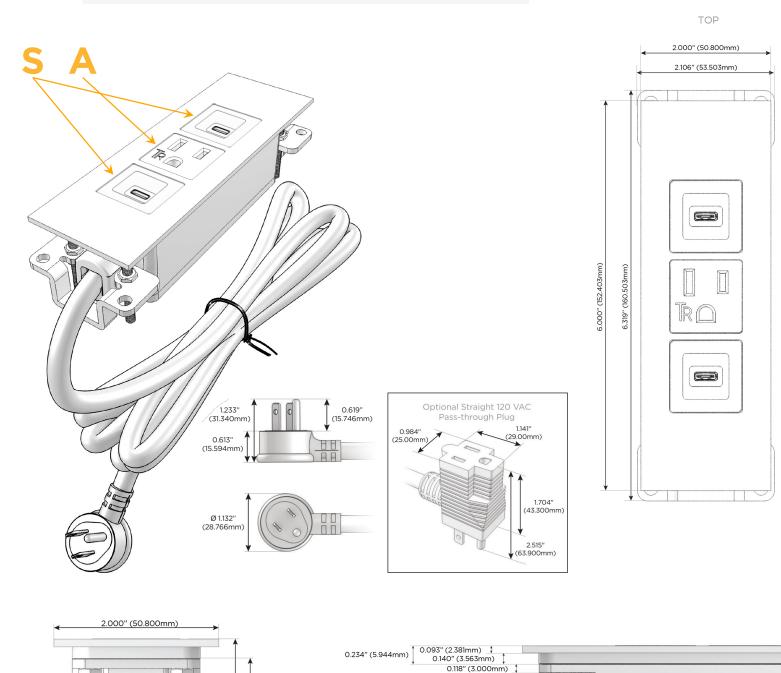

### Module/Port Options:

- A Tamper Resistant AC Receptacle
- E USB-A & USB-C (20W)
- M Double USB-A (Fast Charging Ports 18W)
- H HDMI
- 6 CAT 6
- 12 RJ 12
- X Switched AC
- Y 3-Way Switch (Low Voltage)
- V USB-C (45W High Speed Charging Port)
- S USB-C (25W High Speed Charging Port)
- R Switched AC (Rocker Switch)
- D Dimmer Switch

#### Plug:

Supplied with Low Profile Flat 45° Angle 120 VAC Plug

**Optional Standard Straight 120 VAC Plug** 

Optional Straight 120 VAC Pass-through Plug

- CLEAN, COMPACT DESIGN
- STREAMLINED
- LOW PROFILE
- SIDE-EXITING CORDS
- PLUG & PLAY
- 6' AC CORD & PLUG (FLAT PLUG STANDARD)
- CUSTOMIZABLE CONFIGURATIONS AND FINISHES
- UL LISTED FOR MOUNTING IN FURNITURE
- 15A

## Modules/Ports:

- S USB-C (25W High Speed Charging Port)
- A Tamper Resistant AC Receptacle

Distributed by

Mormax Company, Inc. 8 Westchester Plaza Elmsford, NY 10523

SIDE

0.905" (23.000mm)

© 2024 Metro Light & Power, LLC. All rights reserved. US Patent No(s) 10,841,990; 10,847,959; other Patents Pending Metro Light & Power, LLC | 11 Smith St Englewood, NJ 07631 | T: 201-416-4160 | F: 208-979-4613 | info@metrolightandpower.com | www.metrolightandpower.com