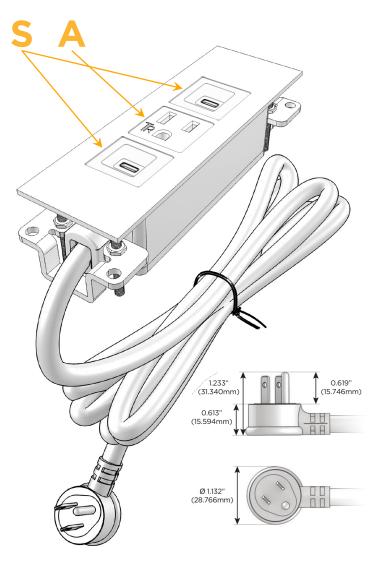

### Plug:

Supplied with Low Profile Flat 45° Angle 120 VAC

Optional Standard Straight 120 VAC Plug

Optional Straight 120 VAC Pass-through Plug

- CLEAN, COMPACT DESIGN
- **STREAMLINED**
- LOW PROFILE
- SIDE-EXITING CORDS
- **PLUG & PLAY**
- 6' AC CORD & PLUG (FLAT PLUG STANDARD)
- **CUSTOMIZABLE CONFIGURATIONS AND FINISHES**
- **UL LISTED FOR MOUNTING IN FURNITURE**
- 15A

# **Modules/Ports:**

- S USB-C (25W High Speed Charging Port)
- A Tamper Resistant AC Receptacle

TOP