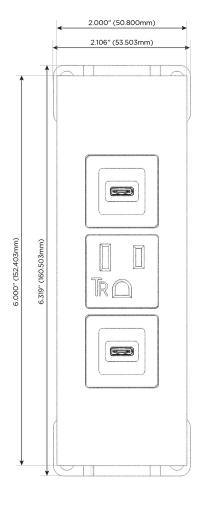

# **Modules/Ports:**

- S USB-C (25W High Speed Charging Port)
- A Tamper Resistant AC Receptacle

TOP