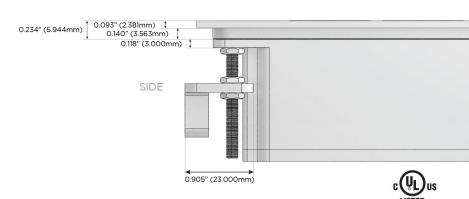

Speed Charging Port)
- R Switched AC (Rocker Switch)
- D Dimmer Switch

### Plug:

Supplied with Low Profile Flat 45° Angle 120 VAC

Optional Standard Straight 120 VAC Plug

Optional Straight 120 VAC Pass-through Plug

- CLEAN, COMPACT DESIGN
- **STREAMLINED**
- LOW PROFILE
- SIDE-EXITING CORDS
- **PLUG & PLAY**
- 6' AC CORD & PLUG (FLAT PLUG STANDARD)
- **CUSTOMIZABLE CONFIGURATIONS AND FINISHES**
- **UL LISTED FOR MOUNTING IN FURNITURE**
- 15A





### AC POWER & DATA CONNECTIVITY SOLUTION

M-POWER-3TW-SAS-SATP

Distributed by



Mormax Company, Inc.

<u>&</u>

914-699-0101

sales@mormax.com
mormax.com

INECTIVITY SOLUTION 8 Westchester Plaza
-SATP Elmsford, NY 10523

Specs:

# **Modules/Ports:**

- S USB-C (25W High Speed Charging Port)
- A Tamper Resistant AC Receptacle

TOP