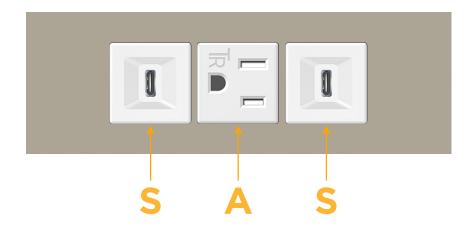

# **Modules/Ports:**

- S USB-C (25W High Speed Charging Port)
- A Tamper Resistant AC Receptacle

TOP